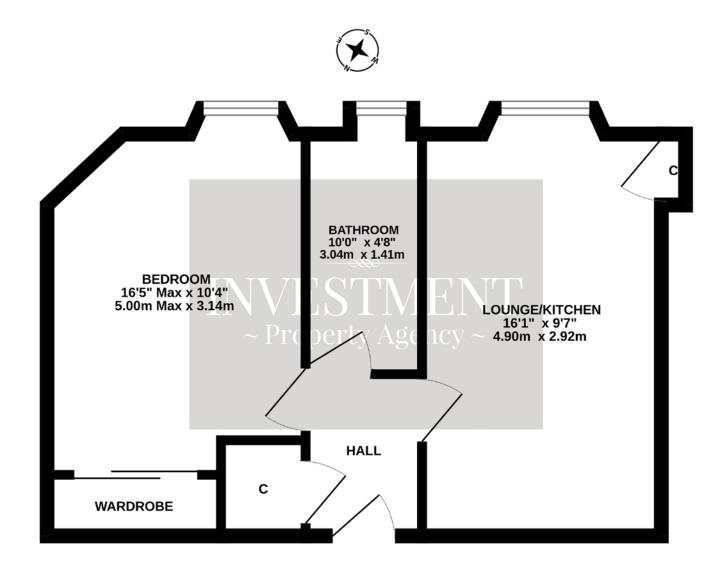

Hallway with cupboard plumbed for washing machine, front facing lounge with outlook towards Holyrood Park, contemporary style open plan breakfasting kitchen with built in appliances, double bedroom with fitted sliding wardrobes and luxurious bathroom with shower above bath. Laminate flooring. Double glazing. Gas central heating. Secure entry phone system. Shared rear garden. Ideal for first time buyer or buy to let investment.

Energy Performance Rating

Whilst every attempt has been made to ensure the accuracy of the floorplan contained here, measurements of dors, windows, rooms and any other items are approximate and no responsibility is taken for any error, omission or mis-statement. This plan is for illustrative purposes only and should be used as such by any prospective purchaser. The services, systems and appliances shown have not been tested and no guarantee as to their operability or efficiency can be given. Made with Metropix @2024