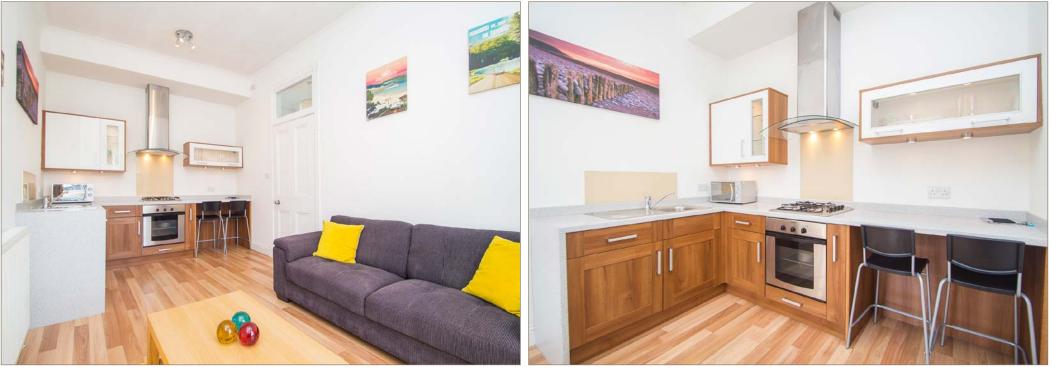

Hallway with cupboard plumbed for washing machine, front facing lounge with outlook towards Holyrood Park, contemporary style open plan breakfasting kitchen with built in appliances, double bedroom with fitted sliding wardrobes and luxurious bathroom with shower above bath. Laminate flooring. Double glazing. Gas central heating. Secure entry phone system. Shared rear garden. Ideal for first time buyer or buy to let investment.