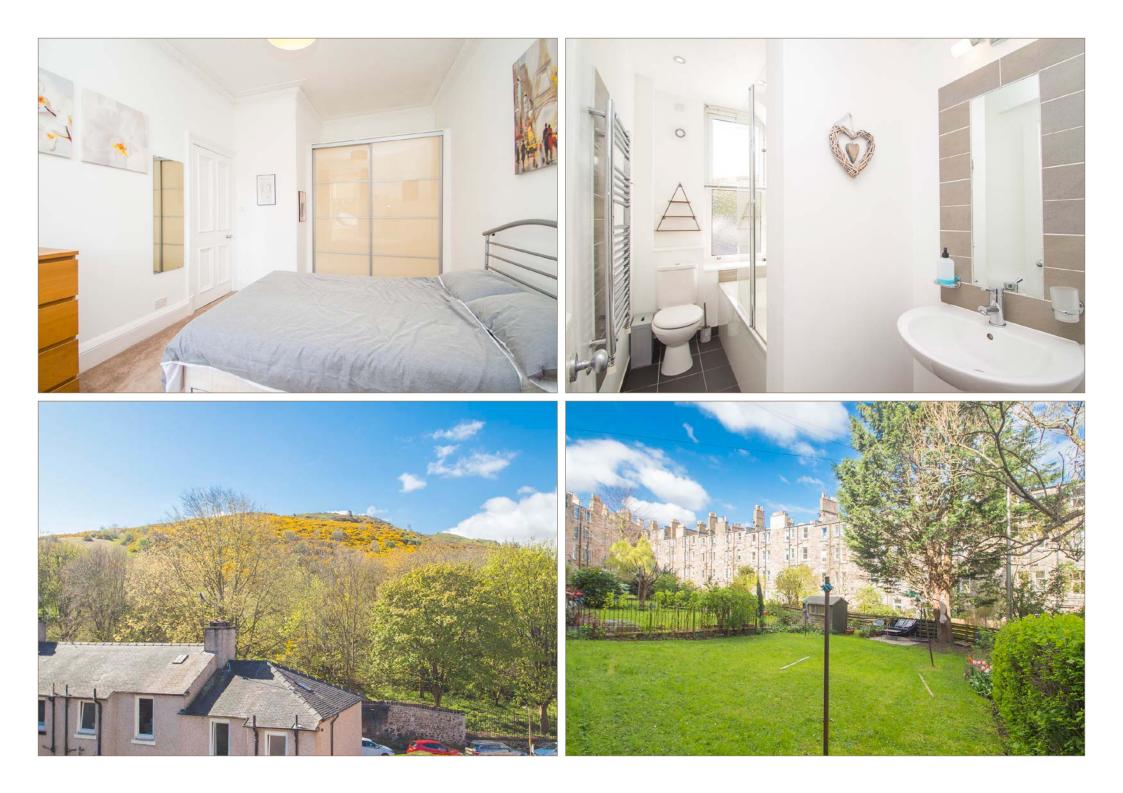

Hallway with cupboard plumbed for washing machine, front facing lounge with outlook towards Holyrood Park, contemporary style open plan breakfasting kitchen with built in appliances, double bedroom with fitted sliding wardrobes and luxurious bathroom with shower above bath. Laminate flooring. Double glazing. Gas central heating. Secure entry phone system. Shared rear garden. Ideal for first time buyer or buy to let investment.

Meadowbank Crescent lies just over 1.5 miles East of Princes Street and is therefore ideally placed for city centre living with a regular bus service available a few hundred yards away. Within the immediate vicinity there is a plethora of amenities to meet every day needs including a Sainsbury's supermarket, Meadowbank Retail park which houses a number of major retailers and Meadowbank Sports Centre. A short distance away is the Omni Centre with multi-screen cinema complex and Nuffield Health club whilst St James Quarter has a wealth of leading retailers, bars and restaurants. Adjacent Holyrood Park provides 640 acres of dramatic parkland within the heart of the capital as ideal for walking, running and cycling.