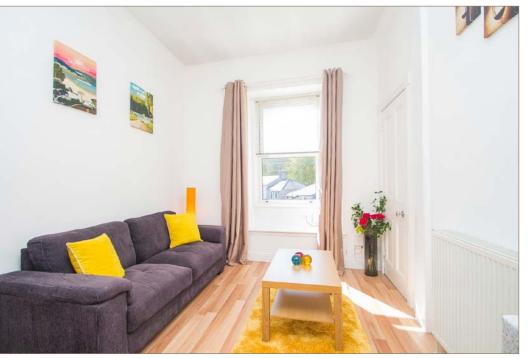

Hallway with cupboard plumbed for washing machine, front facing lounge with outlook towards Holyrood Park, contemporary style open plan breakfasting kitchen with built in appliances, double bedroom with fitted sliding wardrobes and luxurious bathroom with shower above bath. Laminate flooring. Double glazing. Gas central heating. Secure entry phone system. Shared rear garden. Ideal for first time buyer or buy to let investment.