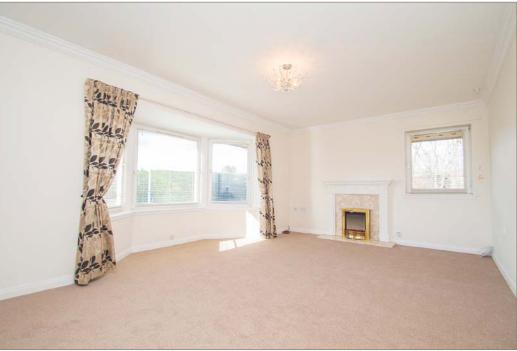

## 'Beautifully presented, bright and enviably positioned 2nd (top) floor front facing flat within a small modern built retirement development surrounded by beautifully landscaped grounds.'

Hallway with storage, dual aspect lounge/dining room with sunny open outlook to front, fitted breakfasting kitchen with appliances, double bedroom with built in mirror wardrobes and shower room. White Meter Heating. Double Glazing. Lift. Secure entry system. Part time house manager. 24 hour careline. Bookable guest suite. Residents lounge. Private parking. Close to amenities.