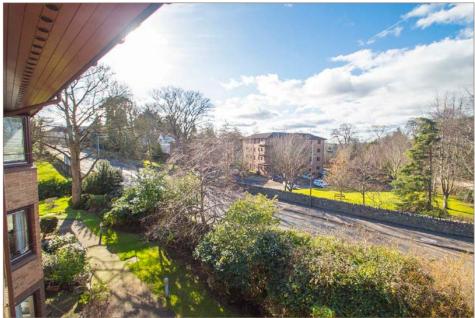

## 'Beautifully presented, bright and enviably positioned 2nd (top) floor front facing flat within a small modern built retirement development surrounded by beautifully landscaped grounds.'

Hallway with storage, dual aspect lounge/dining room with sunny open outlook to front, fitted breakfasting kitchen with appliances, double bedroom with built in mirror wardrobes and shower room. White Meter Heating. Double Glazing. Lift. Secure entry system. Part time house manager. 24 hour careline. Bookable guest suite. Residents lounge. Private parking. Close to amenities.