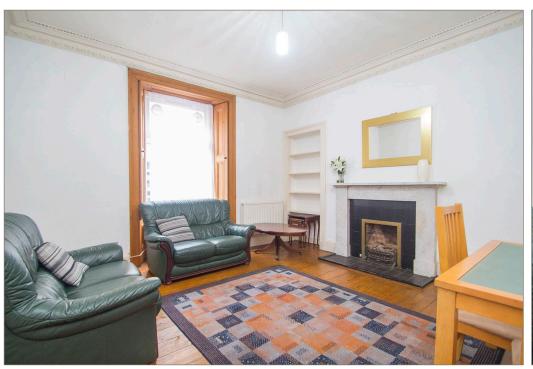

'Superb sized and evenly proportioned ground floor flat, within a popular city centre location, forming part of a traditional built Victorian tenement.'

Hallway, lounge/dining room with double glazed window to front, kitchen, double bedroom to rear with utility cupboard and ensuite shower room plus W.C. off hallway. Original period features including cornicing, working window shutters and stripped floorboards. Gas central heating. Secure entry phone system. Shared garden to rear.