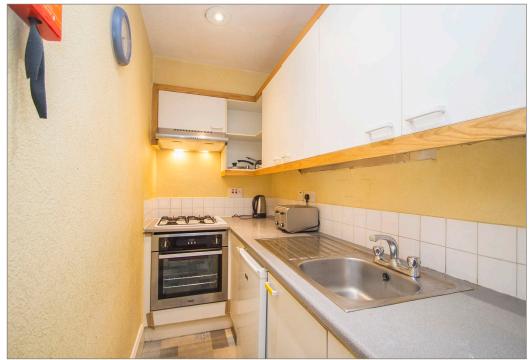

'Superb sized and evenly proportioned ground floor flat, within a popular city centre location, forming part of a traditional built Victorian tenement.'

Hallway, lounge/dining room with double glazed window to front, kitchen, double bedroom to rear with utility cupboard and ensuite shower room plus W.C. off hallway. Original period features including cornicing, working window shutters and stripped floorboards. Gas central heating. Secure entry phone system. Shared garden to rear.