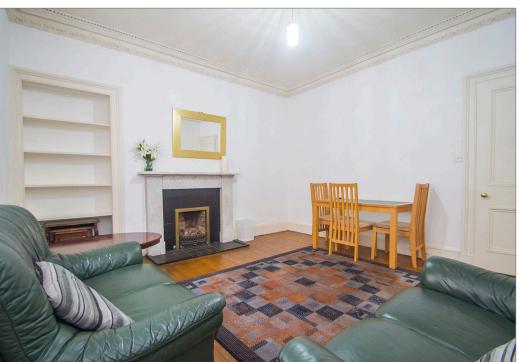

'Superb sized and evenly proportioned ground floor flat, within a popular city centre location, forming part of a traditional built Victorian tenement.'

Hallway, lounge/dining room with double glazed window to front, kitchen, double bedroom to rear with utility cupboard and ensuite shower room plus W.C. off hallway. Original period features including cornicing, working window shutters and stripped floorboards. Gas central heating. Secure entry phone system. Shared garden to rear.