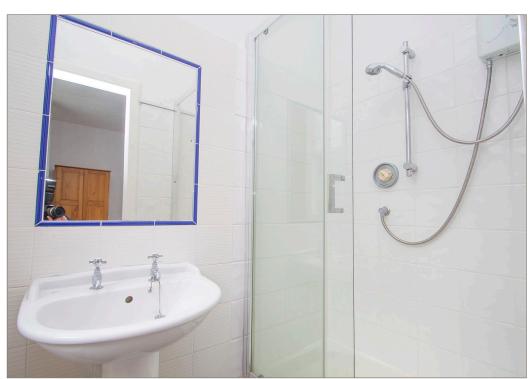

'Superb sized and evenly proportioned ground floor flat, within a popular city centre location, forming part of a traditional built Victorian tenement.'

Hallway, lounge/dining room with double glazed window to front, kitchen, double bedroom to rear with utility cupboard and ensuite shower room plus W.C. off hallway. Original period features including cornicing, working window shutters and stripped floorboards. Gas central heating. Secure entry phone system. Shared garden to rear.