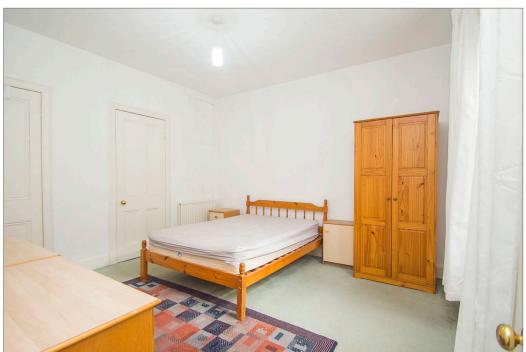

'Superb sized and evenly proportioned ground floor flat, within a popular city centre location, forming part of a traditional built Victorian tenement.'

Hallway, lounge/dining room with double glazed window to front, kitchen, double bedroom to rear with utility cupboard and ensuite shower room plus W.C. off hallway. Original period features including cornicing, working window shutters and stripped floorboards. Gas central heating. Secure entry phone system. Shared garden to rear.