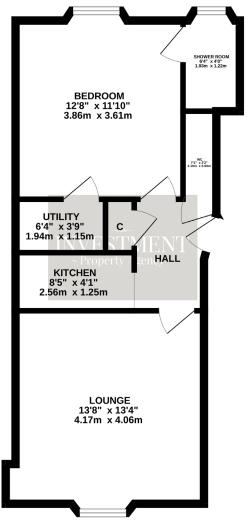

'Superb sized and evenly proportioned ground floor flat, within a popular city centre location, forming part of a traditional built Victorian tenement.'

Hallway, lounge/dining room with double glazed window to front, kitchen, double bedroom to rear with utility cupboard and ensuite shower room plus W.C. off hallway. Original period features including cornicing, working window shutters and stripped floorboards. Gas central heating. Secure entry phone system. Shared garden to rear.

## **Energy Performance Rating**

Ε

What every attempt has been made to ensure the accuracy of the flooplan contained here, measurements of doncs, worklows, comes and any other items are approximate and not responsibility is taken for any error, omission or mis-statement. This plan is for illustrative purposes only and should be used as such by any prospective purchaser. The services, systems and appliances shown have not been tested and no guarantee as to their operability or efficiency can be given.