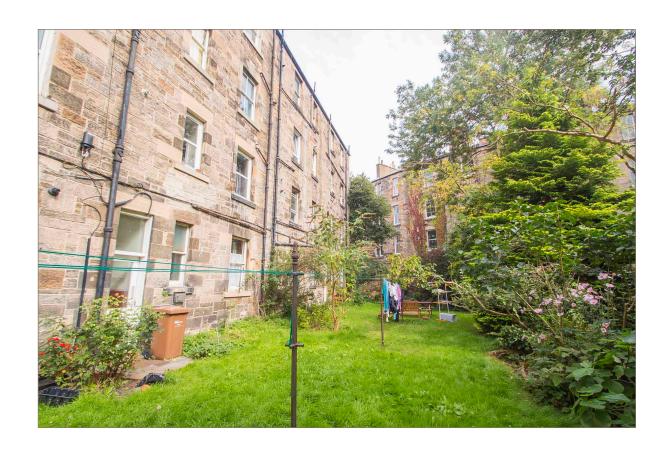

'Superb sized and evenly proportioned ground floor flat, within a popular city centre location, forming part of a traditional built Victorian tenement.'

Hallway, lounge/dining room with double glazed window to front, kitchen, double bedroom to rear with utility cupboard and ensuite shower room plus W.C. off hallway. Original period features including cornicing, working window shutters and stripped floorboards. Gas central heating. Secure entry phone system. Shared garden to rear.

Tarvit Street, between Brougham Place and Home Street, is ideally placed for all the amenities and facilities available within the Capital. Within the immediate vicinity there are numerous independent shops, cafes, restaurants and bars along with a Sainsbury's Local, Tesco Express and Scotmid Co-operative. The King's, Traverse and Lyceum Theatres are all nearby along with the Cameo and Odeon Cinemas. Located adjacent to the open spaces of The Meadows and Brunstfield Links, it is also worth noting that a number of the capital's Universities are in close proximity. At the foot of Lothian Road lies Princes Street and a number of major tourist attractions including Princes Street Gardens and Edinburgh Castle are a short distance away. Major access roads and Haymarket Railway Station allow for ease of travel out with the city with a tram link running between Edinburgh International Airport and Newhaven.