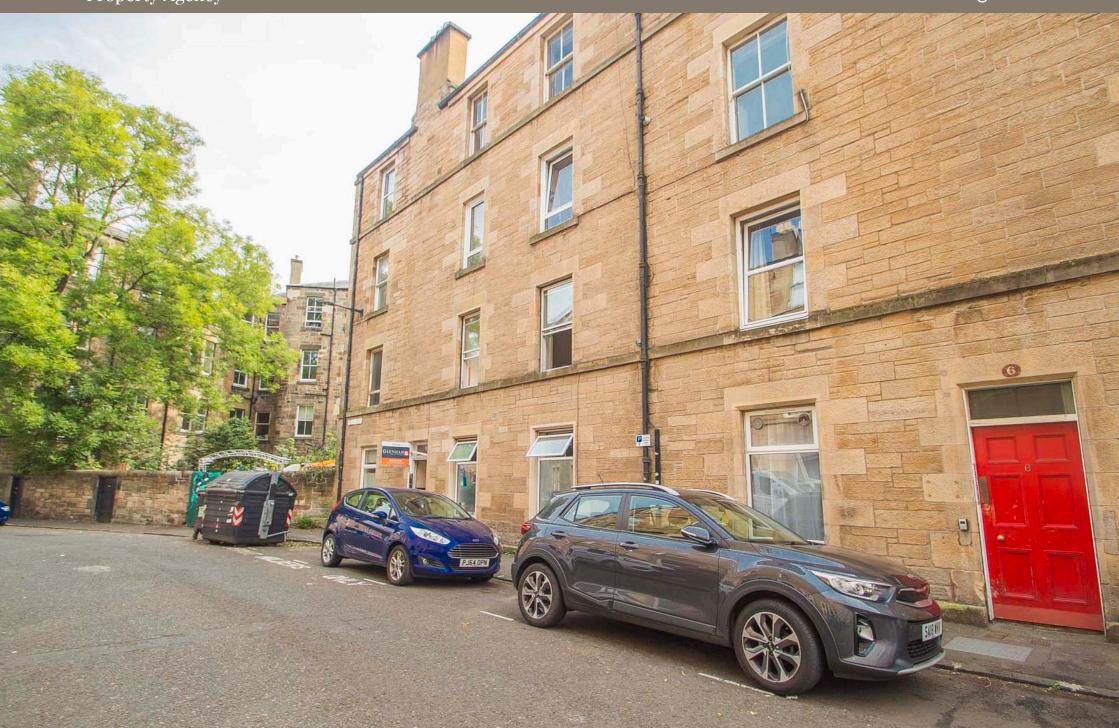

'Superb sized and evenly proportioned ground floor flat, within a popular city centre location, forming part of a traditional built Victorian tenement.'

Hallway, lounge/dining room with double glazed window to front, kitchen, double bedroom to rear with utility cupboard and ensuite shower room plus W.C. off hallway. Original period features including cornicing, working window shutters and stripped floorboards. Gas central heating. Secure entry phone system. Shared garden to rear.

Tarvit Street, between Brougham Place and Home Street, is ideally placed for all the amenities and facilities available within the Capital. Within the immediate vicinity there are numerous independent shops, cafes, restaurants and bars along with a Sainsbury's Local, Tesco Express and Scotmid Co-operative. The King's, Traverse and Lyceum Theatres are all nearby along with the Cameo and Odeon Cinemas. Located adjacent to the open spaces of The Meadows and Brunstfield Links, it is also worth noting that a number of the capital's Universities are in close proximity. At the foot of Lothian Road lies Princes Street and a number of major tourist attractions including Princes Street Gardens and Edinburgh Castle are a short distance away. Major access roads and Haymarket Railway Station allow for ease of travel out with the city with a tram link running between Edinburgh International Airport and Newhaven.