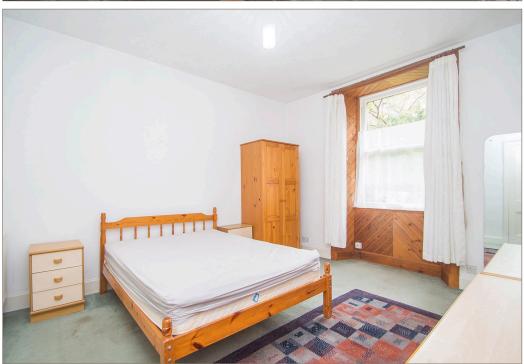

'Superb sized and evenly proportioned ground floor flat, within a popular city centre location, forming part of a traditional built Victorian tenement.'

Hallway, lounge/dining room with double glazed window to front, kitchen, double bedroom to rear with utility cupboard and ensuite shower room plus W.C. off hallway. Original period features including cornicing, working window shutters and stripped floorboards. Gas central heating. Secure entry phone system. Shared garden to rear.