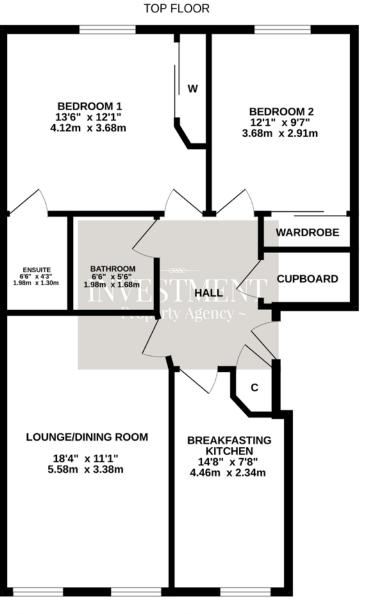

## 'Superb sized and evenly proportioned top, 3rd, floor apartment forming part of a modern built development within the heart of the city centre.'

Hallway with storage cupboard, fabulous sized twin window lounge/dining room, breakfasting kitchen with built in appliances, master bedroom with built in mirror wardrobes and ensuite shower room, 2nd double bedroom with built in mirror wardrobes and bathroom with shower above bath. Gas central heating. Double glazing. Entry phone system. Allocated parking space within secure garage block.

## Note

C

Please note there is an annual factoring fee of approximately £800 which includes buildings insurance and general maintenance of the development.

Energy Performance Rating

Whilst every attempt has been made to ensure the accuracy of the floorplan contained here, measurements of doors, windows, rooms and any other items are approximate and no responsibility is taken for any eror, omission or mis-statement. This plan is for illustrative purposes only and should be used as such by any prospective purchaser. The services, systems and appliances shown have not been tested and no guarantee as to their operability or efficiency can be given. Made with Metropix ©2023