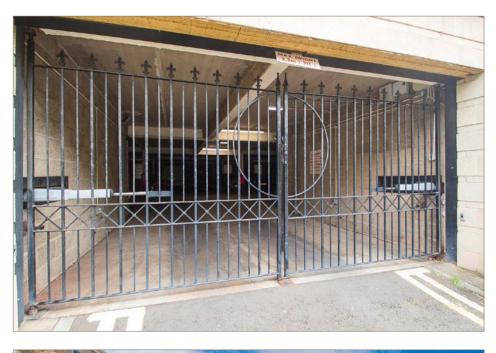

## 'Superb sized and evenly proportioned top, 3rd, floor apartment forming part of a modern built development within the heart of the city centre.'

Hallway with storage cupboard, fabulous sized twin window lounge/dining room, breakfasting kitchen with built in appliances, master bedroom with built in mirror wardrobes and ensuite shower room, 2nd double bedroom with built in mirror wardrobes and bathroom with shower above bath. Gas central heating. Double glazing. Entry phone system. Allocated parking space within secure garage block.