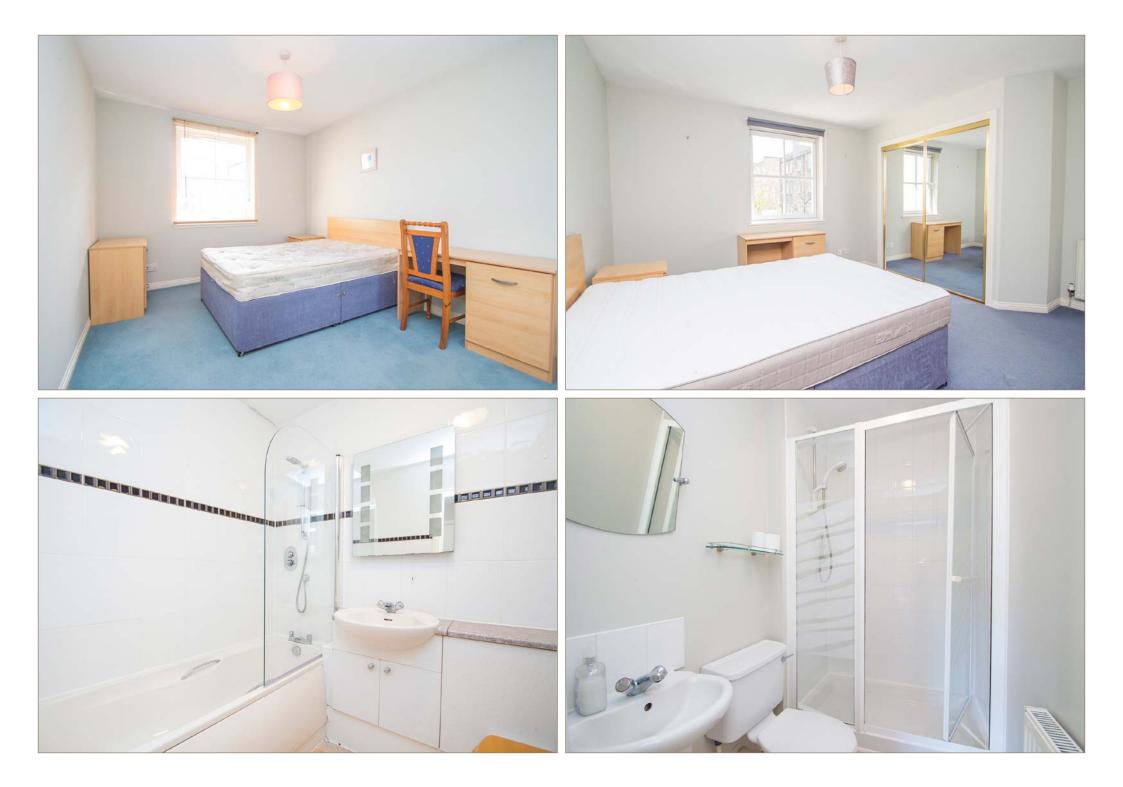

## 'Superb sized and evenly proportioned top, 3rd, floor apartment forming part of a modern built development within the heart of the city centre.'

Hallway with storage cupboard, fabulous sized twin window lounge/dining room, breakfasting kitchen with built in appliances, master bedroom with built in mirror wardrobes and ensuite shower room, 2nd double bedroom with built in mirror wardrobes and bathroom with shower above bath. Gas central heating. Double glazing. Entry phone system. Allocated parking space within secure garage block.