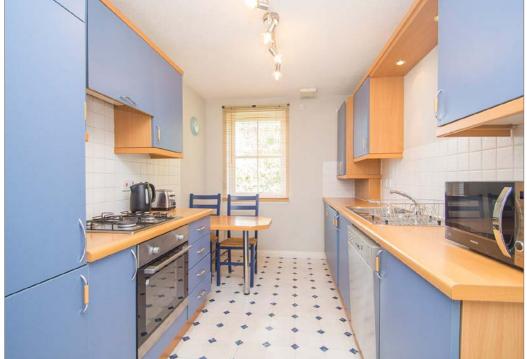

## 'Superb sized and evenly proportioned top, 3rd, floor apartment forming part of a modern built development within the heart of the city centre.'

Hallway with storage cupboard, fabulous sized twin window lounge/dining room, breakfasting kitchen with built in appliances, master bedroom with built in mirror wardrobes and ensuite shower room, 2nd double bedroom with built in mirror wardrobes and bathroom with shower above bath. Gas central heating. Double glazing. Entry phone system. Allocated parking space within secure garage block.