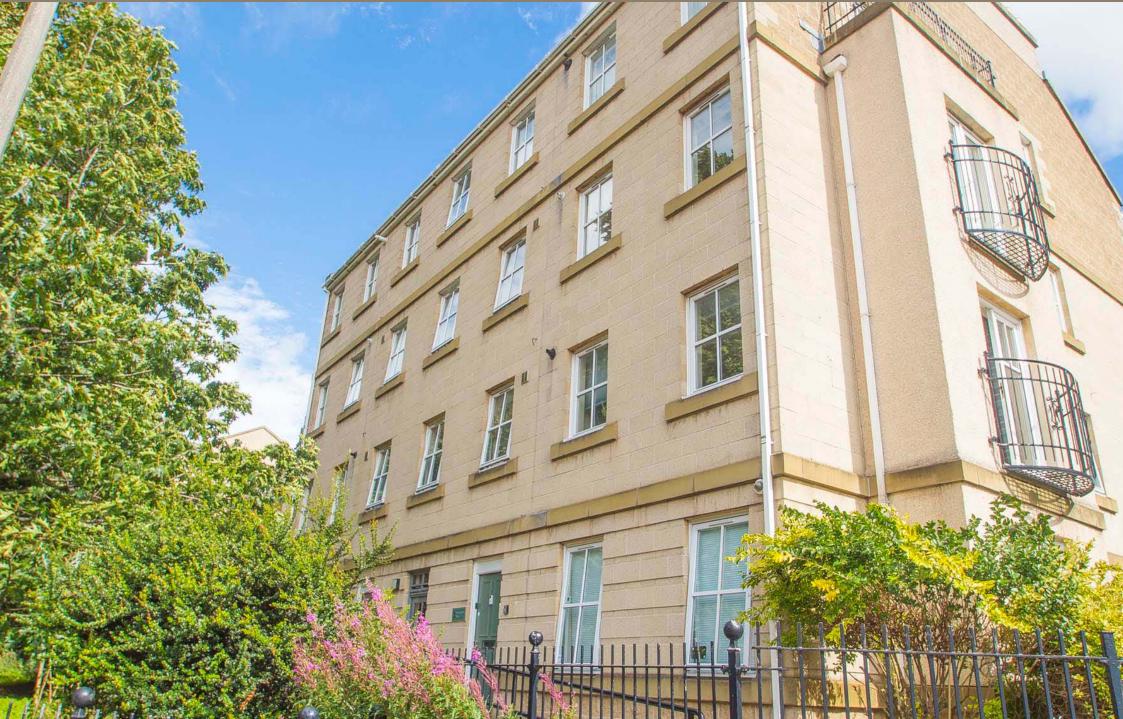

## 2/6 Huntingdon Place, Edinburgh, EH7 4AT

## 'Superb sized and evenly proportioned top, 3rd, floor apartment forming part of a modern built development within the heart of the city centre.'

Hallway with storage cupboard, fabulous sized twin window lounge/dining room, breakfasting kitchen with built in appliances, master bedroom with built in mirror wardrobes and ensuite shower room, 2nd double bedroom with built in mirror wardrobes and bathroom with shower above bath. Gas central heating. Double glazing. Entry phone system. Allocated parking space within secure garage block.