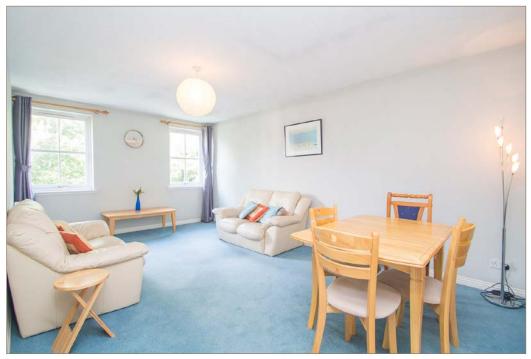

## 'Superb sized and evenly proportioned top, 3rd, floor apartment forming part of a modern built development within the heart of the city centre.'

Hallway with storage cupboard, fabulous sized twin window lounge/dining room, breakfasting kitchen with built in appliances, master bedroom with built in mirror wardrobes and ensuite shower room, 2nd double bedroom with built in mirror wardrobes and bathroom with shower above bath. Gas central heating. Double glazing. Entry phone system. Allocated parking space within secure garage block.