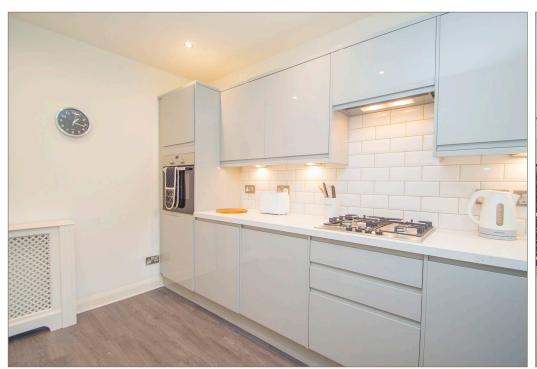

'Very well presented and evenly proportioned main door lower villa within an exclusive luxury built mews style development surrounded by beautifully maintained landscaped grounds.'

Hallway with storage, twin window lounge with leafy outlook, contemporary style breakfasting kitchen with built in appliances, master bedroom with luxurious ensuite shower room, 2nd double bedroom with built in storage plus bathroom with shower above bath. Gas central heating. Double glazing. Allocated parking space to rear.