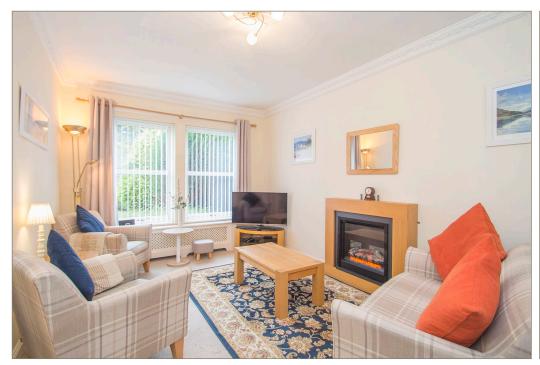

'Very well presented and evenly proportioned main door lower villa within an exclusive luxury built mews style development surrounded by beautifully maintained landscaped grounds.'

Hallway with storage, twin window lounge with leafy outlook, contemporary style breakfasting kitchen with built in appliances, master bedroom with luxurious ensuite shower room, 2nd double bedroom with built in storage plus bathroom with shower above bath. Gas central heating. Double glazing. Allocated parking space to rear.