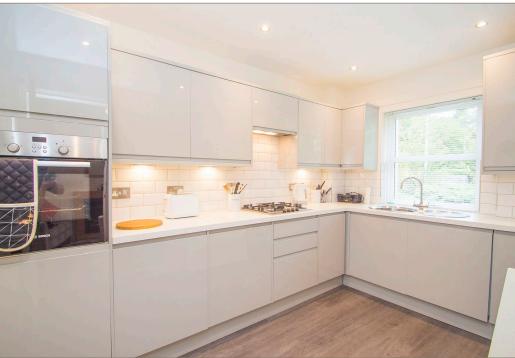

'Very well presented and evenly proportioned main door lower villa within an exclusive luxury built mews style development surrounded by beautifully maintained landscaped grounds.'

Hallway with storage, twin window lounge with leafy outlook, contemporary style breakfasting kitchen with built in appliances, master bedroom with luxurious ensuite shower room, 2nd double bedroom with built in storage plus bathroom with shower above bath. Gas central heating. Double glazing. Allocated parking space to rear.