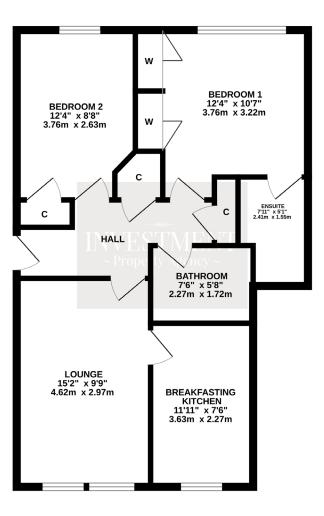

'Very well presented and evenly proportioned main door lower villa within an exclusive luxury built mews style development surrounded by beautifully maintained landscaped grounds.'

Hallway with storage, twin window lounge with leafy outlook, contemporary style breakfasting kitchen with built in appliances, master bedroom with luxurious ensuite shower room, 2nd double bedroom with built in storage plus bathroom with shower above bath. Gas central heating. Double glazing. Allocated parking space to rear.

## Note

Please note there is an annual factoring charge of approximately £700 that includes buildings insurance and general maintenance of the development.

Whilst every attempt has been made to ensure the accuracy of the floorplan contained here, measurements of doors, windows, recons and any other items are approximate and no responsibility is taken for any error, or any experience of the second prospective purchaser. The services, systems and appliances shown have not been tested and no guarantee as to their operability or efficiency can be given.