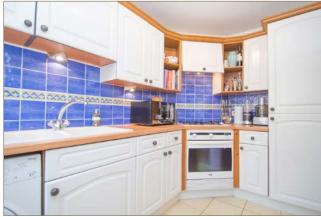

## 'Immaculately presented ground floor main door flat enviably located within a delightfully tranquil modern built development surrounded by beautifully maintained landscaped grounds.'

Entrance hall with storage, lounge/dining room with engineered oak flooring, kitchen with built in appliances, hallway with storage, master bedroom with built in mirror wardrobes and ensuite shower room, 2nd double bedroom with built in mirror wardrobes and luxuriously refitted bathroom with shower above bath. High specification including replacement bespoke internal oak doors. Gas central heating. Double glazing. Ample resident parking.