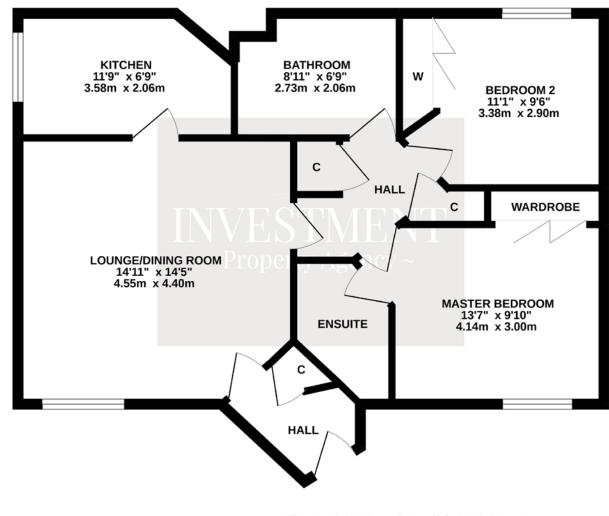

Energy Performance Rating C

Whilst every attempt has been made to ensure the accuracy of the floorpine contained here measurements of doors, wholews, rooms and any other lens are approximate and no responsibility lots. In a service, omission or mis-statement. This plan is for illustrative purposes only and should be used as such by any prospective purchaser. The services, systems and and appliances shown have not been tested and no guarantee as to their operability or efficiency can be given. Made with Netropy eCo22