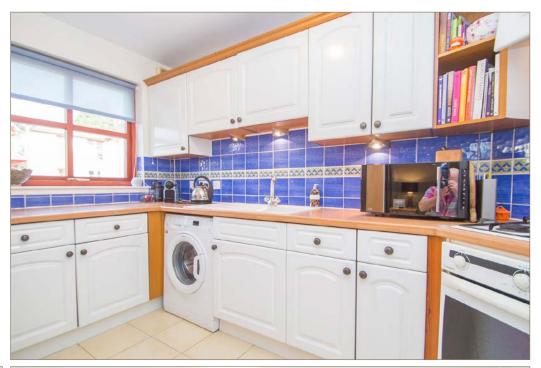

## 'Immaculately presented ground floor main door flat enviably located within a delightfully tranquil modern built development surrounded by beautifully maintained landscaped grounds.'

Entrance hall with storage, lounge/dining room with engineered oak flooring, kitchen with built in appliances, hallway with storage, master bedroom with built in mirror wardrobes and ensuite shower room, 2nd double bedroom with built in mirror wardrobes and luxuriously refitted bathroom with shower above bath. High specification including replacement bespoke internal oak doors. Gas central heating. Double glazing. Ample resident parking.