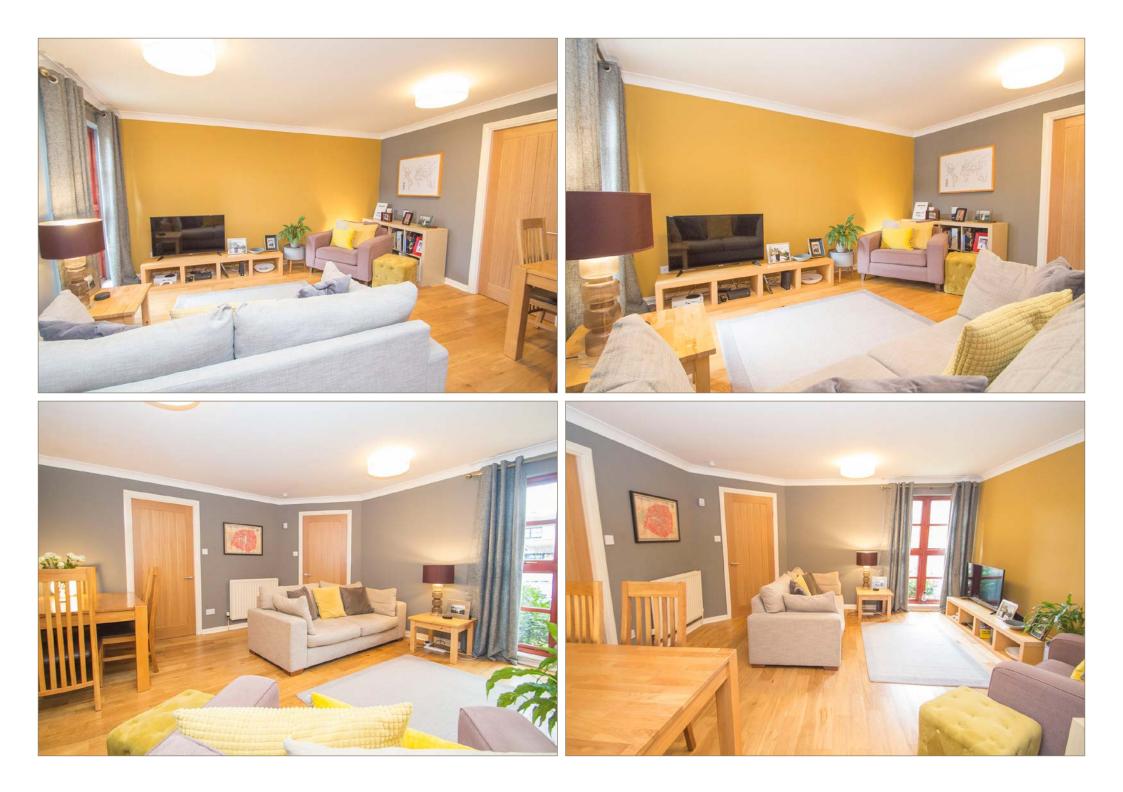

## 'Immaculately presented ground floor main door flat enviably located within a delightfully tranquil modern built development surrounded by beautifully maintained landscaped grounds.'

Entrance hall with storage, lounge/dining room with engineered oak flooring, kitchen with built in appliances, hallway with storage, master bedroom with built in mirror wardrobes and ensuite shower room, 2nd double bedroom with built in mirror wardrobes and luxuriously refitted bathroom with shower above bath. High specification including replacement bespoke internal oak doors. Gas central heating. Double glazing. Ample resident parking.