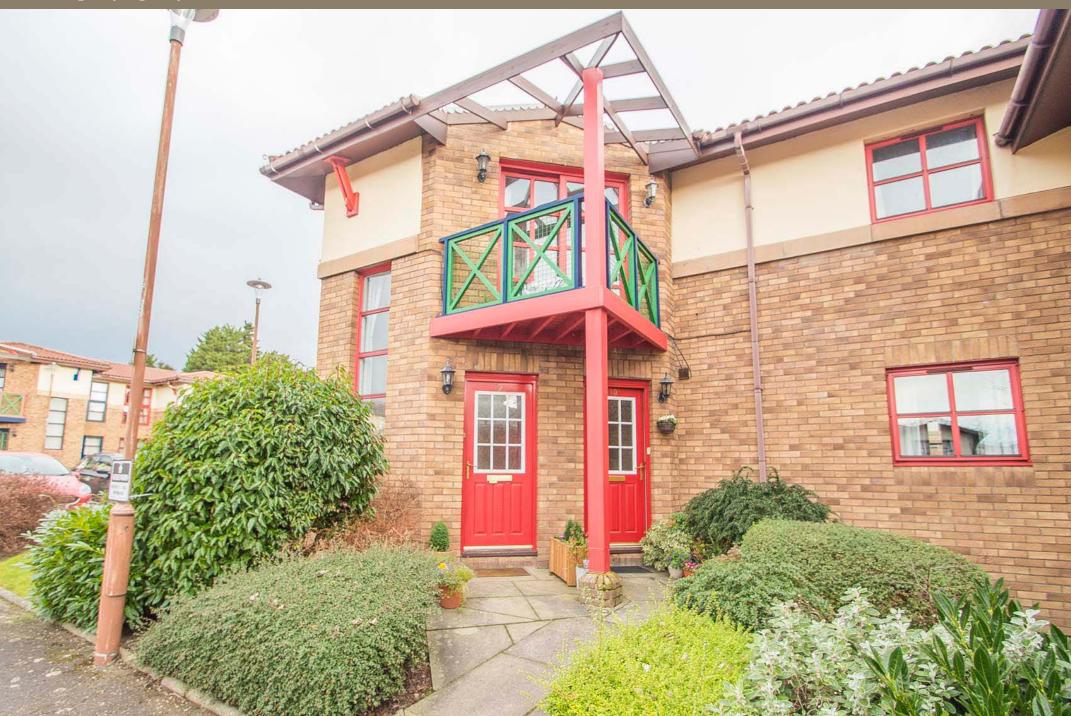

## 'Immaculately presented ground floor main door flat enviably located within a delightfully tranquil modern built development surrounded by beautifully maintained landscaped grounds.'

Entrance hall with storage, lounge/dining room with engineered oak flooring, kitchen with built in appliances, hallway with storage, master bedroom with built in mirror wardrobes and ensuite shower room, 2nd double bedroom with built in mirror wardrobes and luxuriously refitted bathroom with shower above bath. High specification including replacement bespoke internal oak doors. Gas central heating. Double glazing. Ample resident parking.