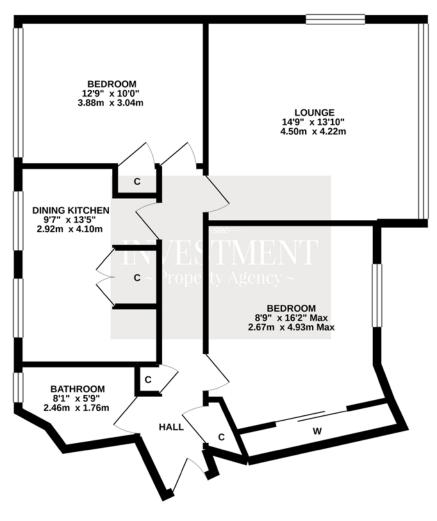

Hallway, corner lounge with sunny facing aspect to front, dining kitchen, 2 double bedrooms and bathroom. Double glazing. Electric heating. Secure entry phone system. Resident's permit parking.

Orchard Brae Avenue is located approximately 1 mile North West of Princes Street and is ideally placed for those working within the city centre or wishing to take full advantage of all of the facilities available within a cosmopolitan and modern European capital. Alternatively, the A90 Queensferry Road, Haymarket Station and Edinburgh International Airport allow for ease of movement out with the capital. There are excellent localised shops nearby, including a diverse range within the West End, Comely Bank and Stockbridge including a Waitrose supermarket whilst Craigleith Retail Park has a Sainsbury's along with Marks & Spencer Food Hall. Recreational needs are well

## **GROUND FLOOR**

Whilst very attempt has been made to ensure the accuracy of the floorplan contained here, measurements of doors, individuols, notine and explored terms are operationals and on long-pointally in State for any error, omission or mis-statement. This plan is for illustrative purposes only and should be used as such by any prospective purchaser. The services, systems and appliances shown have not been tested and no guarantee as to their operability or efficiency can be given.