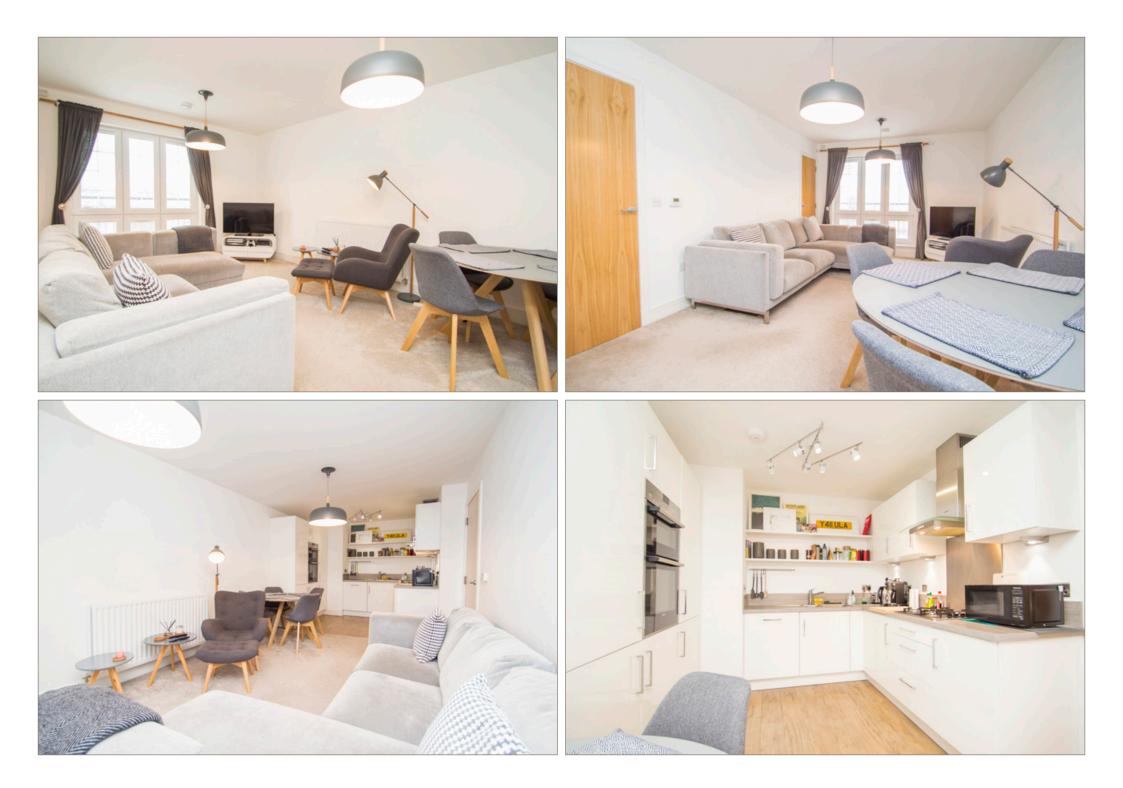

'Superbly presented and immaculate 1st floor Cala Homes built apartment within the much sought after Liberton Grange Development.'

Hallway with utility cupboard and storage space, fabulous open plan lounge/dining room leading to high specification kitchen with integrated 'Siemens' appliances, double bedroom with built in wardrobes and luxurious bathroom with separate shower enclosure. Gas central heating. Double glazing. Secure entry phone system. Lift. Allocated storage space within adjacent bike store. Allocated parking space. Beautifully well maintained and mature landscaped grounds. Talla Street, just off Liberton Gardens, lies approximately 4.5 miles south of Princes Street and is well placed for those working within the city centre with a regular bus service available on Liberton Gardens. Alternatively, a number of major access roads including the A720 Edinburgh City By-Pass allow for ease of commuting out with the city boundaries. Within the vicinity there are amenities to meet every day needs including localised shops on Liberton Brae, Cameron Toll Shopping Centre and supermarkets with a number of nearby out of town retail parks more than adequately meeting additional shopping requirements. Leisure facilities are also well provided for by way of public parks, Braid Hills, Blackford Hill, The Braid Hills Golf Driving Range and Horse Riding Centre, golf courses, leisure