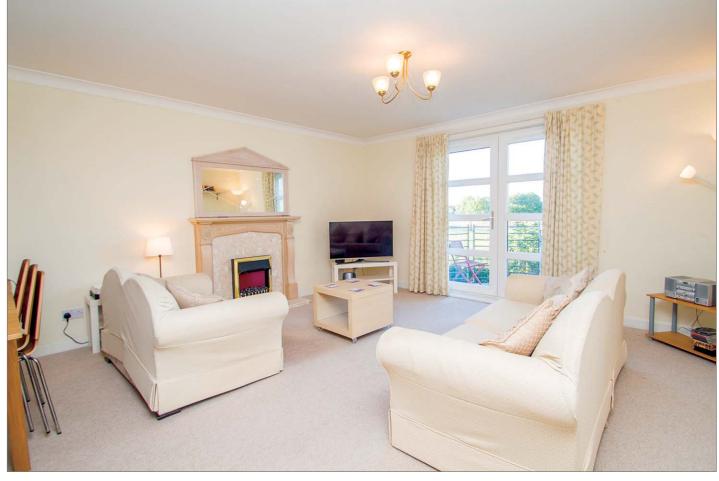

'Superb sized and well presented 1st floor apartment forming part of an exclusive modern built landscaped development with sunny facing balcony overlooking open parkland.'

Hallway with storage, bright lounge with door leading to balcony, open plan dining room to rear of lounge, fitted kitchen with appliances, master bedroom with ensuite shower room and built in wardrobes, 2nd double bedroom with built in wardrobes and bathroom with electric shower above bath. Gas central heating and double glazing. Lift. Secure entry phone system. Private parking.

 Lounge
 (14'4 x 13'8) 4.4m x 4.2m

 Dining Room
 (8'10 x 8'5) 2.7m x 2.6m

 Kitchen
 (12'0 x 8'10) 3.7m x 2.7m

 Master Bedroom
 (11'0 x 10'9) 3.4m x 3.3m

 Ensuite
 (6'11 x 5'4) 2.1m x 1.6m

 Bedroom 2
 (11'0 x 9'0) 3.4m x 2.7m