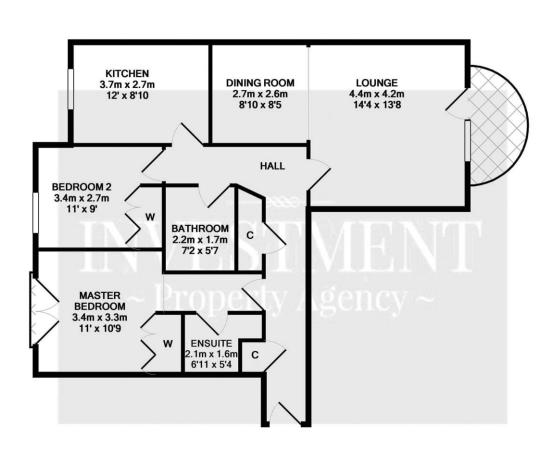

 Lounge
 (14'4 x 13'8) 4.4m x 4.2m

 Dining Room
 (8'10 x 8'5) 2.7m x 2.6m

 Kitchen
 (12'0 x 8'10) 3.7m x 2.7m

 Master Bedroom
 (11'0 x 10'9) 3.4m x 3.3m

 Ensuite
 (6'11 x 5'4) 2.1m x 1.6m

 Bedroom 2
 (11'0 x 9'0) 3.4m x 2.7m

 Bathroom
 (7'2 x 5'7) 2.2m x 1.7m

Gylemuir Road lies approximately 4 miles west of Princes Street and is therefore well placed for those working within the city centre with a regular bus service available on Meadow Place Road and Glasgow Road. Alternatively, the A8 Glasgow Road, A90 Queensferry Road and A720 Edinburgh City By-Pass allow for ease of commuting outwith the capital Within the immediate vicinity there are amenities to meet every day needs including popular schools at Primary and Secondary levels, 24 hour Tesco supermarket, The Gyle Shopping Centre, public parks, golf courses, Edinburgh Zoo, leisure centres and a variety of shops on St John's Road. It is also worth noting the close proximity to the Edinburgh Business Park, Edinburgh Airport and Royal Bank of Scotland global headquarters at Gogarburn.

## Note

Please note there is an annual factoring fee of approximately £850 that includes buildings insurance, lift, stair and grounds maintenance.

Energy Performance Rating C

136/4 GYLEMUIR ROAD, EH12 7UG
TOTAL APPROX. FLOOR AREA 82.0 SQ.M. (883 SQ.FT.)
Measurements are approximate. Not to scale. Illustrative purposes only
Made with Metropix ©2016