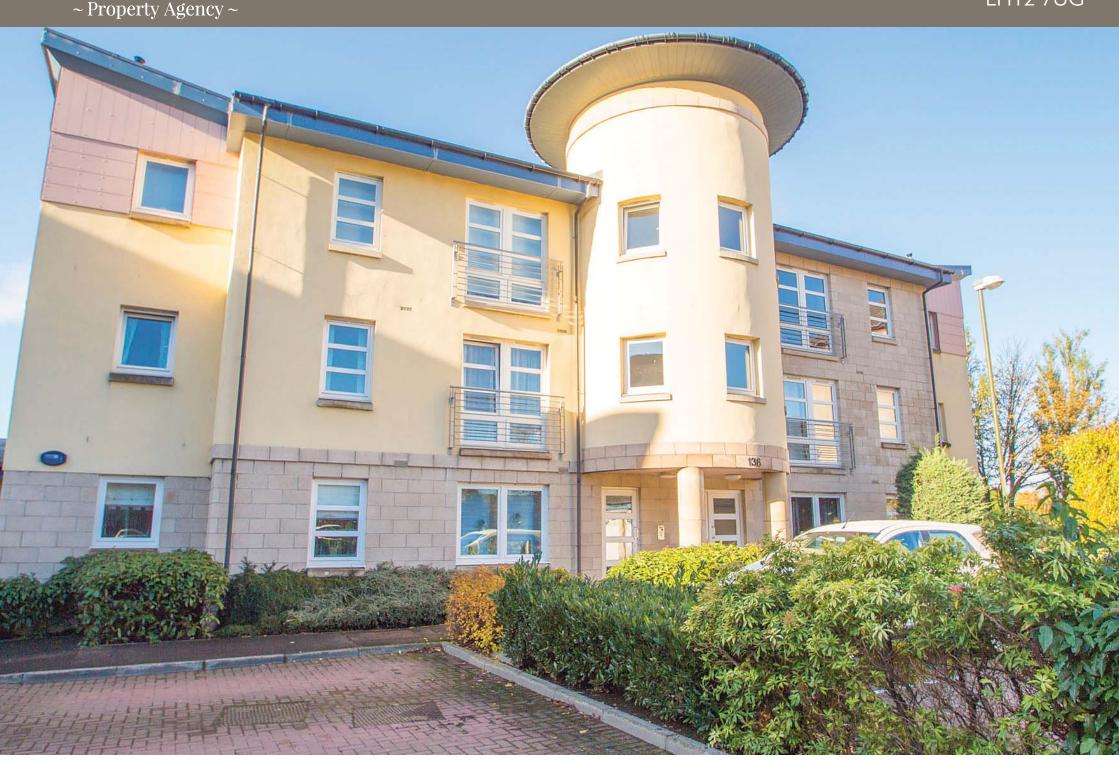

'Superb sized and well presented 1st floor apartment forming part of an exclusive modern built landscaped development with sunny facing balcony overlooking open parkland.'

Hallway with storage, bright lounge with door leading to balcony, open plan dining room to rear of lounge, fitted kitchen with appliances, master bedroom with ensuite shower room and built in wardrobes, 2nd double bedroom with built in wardrobes and bathroom with electric shower above bath. Gas central heating and double glazing. Lift. Secure entry phone system. Private parking.