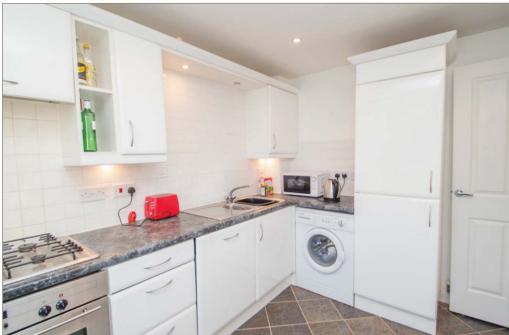

'Superb sized and well presented 1st floor apartment forming part of an exclusive modern built landscaped development with sunny facing balcony overlooking open parkland.'

Hallway with storage, bright lounge with door leading to balcony, open plan dining room to rear of lounge, fitted kitchen with appliances, master bedroom with ensuite shower room and built in wardrobes, 2nd double bedroom with built in wardrobes and bathroom with electric shower above bath. Gas central heating and double glazing. Lift. Secure entry phone system. Private parking.

 Lounge
 (14'4 x 13'8) 4.4m x 4.2m

 Dining Room
 (8'10 x 8'5) 2.7m x 2.6m

 Kitchen
 (12'0 x 8'10) 3.7m x 2.7m

 Master Bedroom
 (11'0 x 10'9) 3.4m x 3.3m

 Ensuite
 (6'11 x 5'4) 2.1m x 1.6m

 Bedroom 2
 (11'0 x 9'0) 3.4m x 2.7m