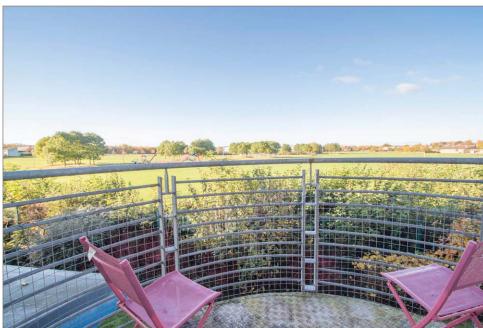

'Superb sized and well presented 1st floor apartment forming part of an exclusive modern built landscaped development with sunny facing balcony overlooking open parkland.'

Hallway with storage, bright lounge with door leading to balcony, open plan dining room to rear of lounge, fitted kitchen with appliances, master bedroom with ensuite shower room and built in wardrobes, 2nd double bedroom with built in wardrobes and bathroom with electric shower above bath. Gas central heating and double glazing. Lift. Secure entry phone system. Private parking.