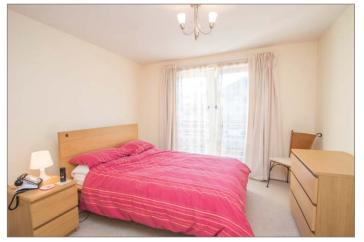

 Lounge
 (14'4 x 13'8) 4.4m x 4.2m

 Dining Room
 (8'10 x 8'5) 2.7m x 2.6m

 Kitchen
 (12'0 x 8'10) 3.7m x 2.7m

 Master Bedroom
 (11'0 x 10'9) 3.4m x 3.3m

 Ensuite
 (6'11 x 5'4) 2.1m x 1.6m

 Bedroom 2
 (11'0 x 9'0) 3.4m x 2.7m