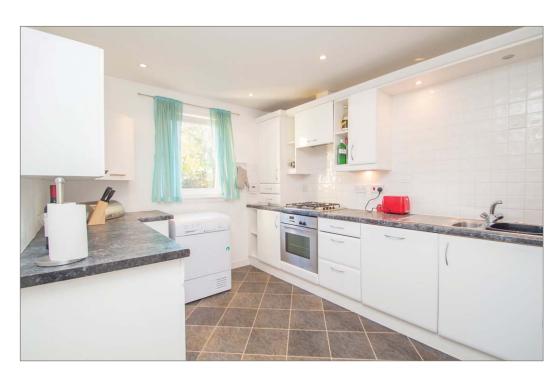

'Superb sized and well presented 1st floor apartment forming part of an exclusive modern built landscaped development with sunny facing balcony overlooking open parkland.'

Hallway with storage, bright lounge with door leading to balcony, open plan dining room to rear of lounge, fitted kitchen with appliances, master bedroom with ensuite shower room and built in wardrobes, 2nd double bedroom with built in wardrobes and bathroom with electric shower above bath. Gas central heating and double glazing. Lift. Secure entry phone system. Private parking.

 Lounge
 (14'4 x 13'8) 4.4m x 4.2m

 Dining Room
 (8'10 x 8'5) 2.7m x 2.6m

 Kitchen
 (12'0 x 8'10) 3.7m x 2.7m

 Master Bedroom
 (11'0 x 10'9) 3.4m x 3.3m

 Ensuite
 (6'11 x 5'4) 2.1m x 1.6m

 Bedroom 2
 (11'0 x 9'0) 3.4m x 2.7m