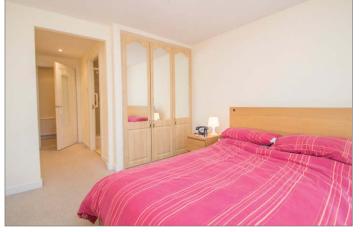

 Lounge
 (14'4 x 13'8) 4.4m x 4.2m

 Dining Room
 (8'10 x 8'5) 2.7m x 2.6m

 Kitchen
 (12'0 x 8'10) 3.7m x 2.7m

 Master Bedroom
 (11'0 x 10'9) 3.4m x 3.3m

 Ensuite
 (6'11 x 5'4) 2.1m x 1.6m

 Bedroom 2
 (11'0 x 9'0) 3.4m x 2.7m