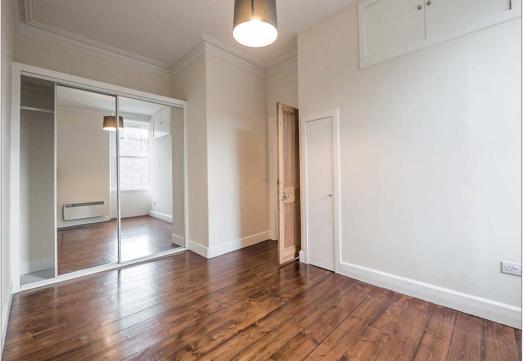

'Truly stunning 1st floor city centre apartment which has been fully refurbished to a quite exceptional specification and exacting attention to detail.'

Hallway, sunny rear facing lounge with dining recess, new contemporary kitchen with appliances, double bedroom with fitted mirror wardrobes and luxurious bathroom with electric shower above bath. Secure entryphone system and shared rear garden.

Investment Property Agency comment,

'This is a really stylish property, which has a brilliantly positive feel and balance to all the rooms. As soon as we walked in we knew we had come across something special – having undergone complete refurbishment the property combines restored fine original period features such as stripped floorboards and doors with bespoke contemporary design including LED lighting within the kitchen plus double glazed sash and case windows. As one would expect the property has been fully re-wired and a new electric storage heating system installed.'

Lounge/Dining Room (19'11 x 11'1) 6.1m x 3.4m

Kitchen (7'9 x 6'7) 2.4m x 2.0m

Double Bedroom (14'10 x 10'7) 4.5m x 3.2m

Bathroom (8'4 x 4'9) 2.5m x 1.5m

Bothwell Street, off the top of Easter Road, lies less than 1.5 miles East of Princes Street and is therefore ideally placed for those working within the city centre or wishing to take full advantage of living within a modern European capital. Within the immediate vicinity there is a wide range of facilities to meet every day needs including an eclectic mix of shops, independent boutiques, Scotmid supermarket, coffee shops, bars and restaurants. It is also worth noting the close proximity to the Omni Centre at Greenside with multi screen cinema complex and leisure centre, Meadowbank Retail Park, cosmopolitan Shore district of the city and Holyrood Park which provides 640 acres of dramatic parkland within the heart of the capital.