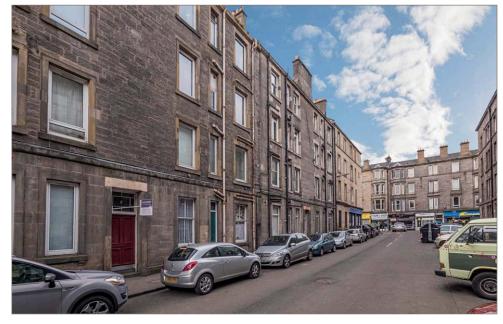

Lounge/Dining Room (19'11 x 11'1) 6.1m x 3.4m

Kitchen (7'9 x 6'7) 2.4m x 2.0m

Double Bedroom (14'10 x 10'7) 4.5m x 3.2m

Bathroom (8'4 x 4'9) 2.5m x 1.5m

Bothwell Street, off the top of Easter Road, lies less than 1.5 miles East of Princes Street and is therefore ideally placed for those working within the city centre or wishing to take full advantage of living within a modern European capital. Within the immediate vicinity there is a wide range of facilities to meet every day needs including an eclectic mix of shops, independent boutiques, Scotmid supermarket, coffee shops, bars and restaurants. It is also worth noting the close proximity to the Omni Centre at Greenside with multi screen cinema complex and leisure centre, Meadowbank Retail Park, cosmopolitan Shore district of the city and Holyrood Park which provides 640 acres of dramatic parkland within the heart of the capital.