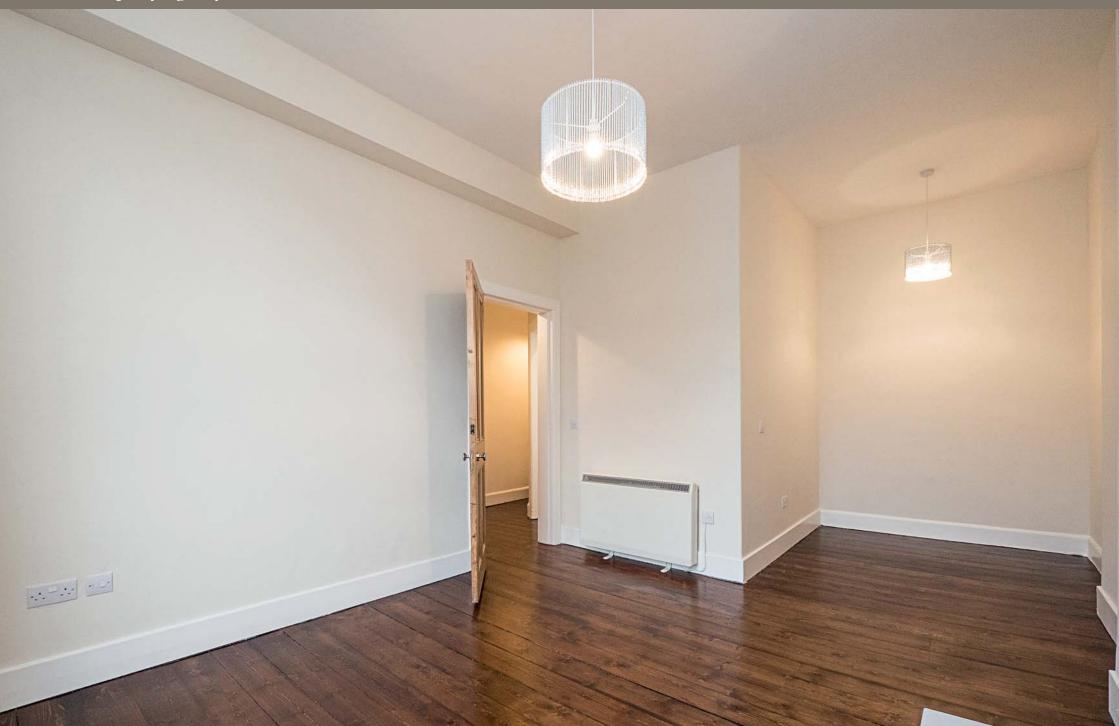

'Truly stunning 1st floor city centre apartment which has been fully refurbished to a quite exceptional specification and exacting attention to detail.'

Hallway, sunny rear facing lounge with dining recess, new contemporary kitchen with appliances, double bedroom with fitted mirror wardrobes and luxurious bathroom with electric shower above bath. Secure entryphone system and shared rear garden.

Lounge/Dining Room (19'11 x 11'1) 6.1m x 3.4m

Kitchen (7'9 x 6'7) 2.4m x 2.0m

Double Bedroom (14'10 x 10'7) 4.5m x 3.2m

Bathroom (8'4 x 4'9) 2.5m x 1.5m

Bothwell Street, off the top of Easter Road, lies less than 1.5 miles East of Princes Street and is therefore ideally placed for those working within the city centre or wishing to take full advantage of living within a modern European capital. Within the immediate vicinity there is a wide range of facilities to meet every day needs including an eclectic mix of shops, independent boutiques, Scotmid supermarket, coffee shops, bars and restaurants. It is also worth noting the close proximity to the Omni Centre at Greenside with multi screen cinema complex and leisure centre, Meadowbank Retail Park, cosmopolitan Shore district of the city and Holyrood Park which provides 640 acres of dramatic parkland within the heart of the capital.