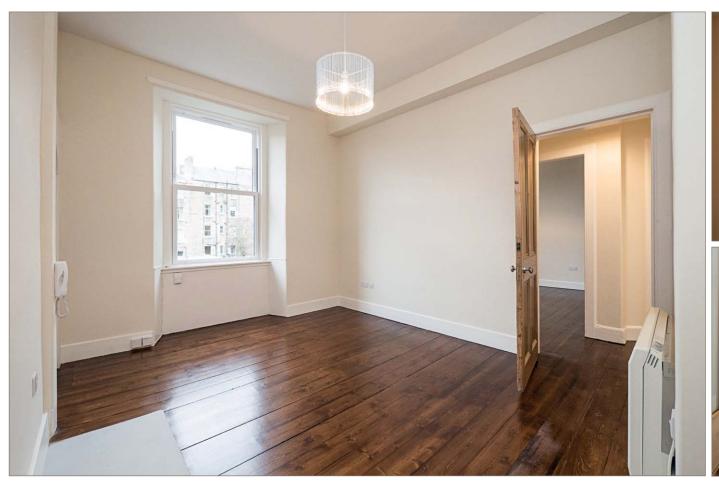

'Truly stunning 1st floor city centre apartment which has been fully refurbished to a quite exceptional specification and exacting attention to detail.'

Hallway, sunny rear facing lounge with dining recess, new contemporary kitchen with appliances, double bedroom with fitted mirror wardrobes and luxurious bathroom with electric shower above bath. Secure entryphone system and shared rear garden.

Lounge/Dining Room (19'11 x 11'1) 6.1m x 3.4m

Kitchen (7'9 x 6'7) 2.4m x 2.0m

Double Bedroom (14'10 x 10'7) 4.5m x 3.2m

Bathroom (8'4 x 4'9) 2.5m x 1.5m

Bothwell Street, off the top of Easter Road, lies less than 1.5 miles East of Princes Street and is therefore ideally placed for those working within the city centre or wishing to take full advantage of living within a modern European capital. Within the immediate vicinity there is a wide range of facilities to meet every day needs including an eclectic mix of shops, independent boutiques, Scotmid supermarket, coffee shops, bars and restaurants. It is also worth noting the close proximity to the Omni Centre at Greenside with multi screen cinema complex and leisure centre, Meadowbank Retail Park, cosmopolitan Shore district of the city and Holyrood Park which provides 640 acres of dramatic parkland within the heart of the capital.