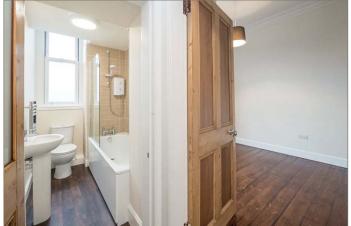

'Truly stunning 1st floor city centre apartment which has been fully refurbished to a quite exceptional specification and exacting attention to detail.'

Hallway, sunny rear facing lounge with dining recess, new contemporary kitchen with appliances, double bedroom with fitted mirror wardrobes and luxurious bathroom with electric shower above bath. Secure entryphone system and shared rear garden.

Lounge/Dining Room (19'11 x 11'1) 6.1m x 3.4m

Kitchen (7'9 x 6'7) 2.4m x 2.0m

Double Bedroom (14'10 x 10'7) 4.5m x 3.2m

Bathroom (8'4 x 4'9) 2.5m x 1.5m

Bothwell Street, off the top of Easter Road, lies less than 1.5 miles East of Princes Street and is therefore ideally placed for those working within the city centre or wishing to take full advantage of living within a modern European capital. Within the immediate vicinity there is a wide range of facilities to meet every day needs including an eclectic mix of shops, independent boutiques, Scotmid supermarket, coffee shops, bars and restaurants. It is also worth noting the close proximity to the Omni Centre at Greenside with multi screen cinema complex and leisure centre, Meadowbank Retail Park, cosmopolitan Shore district of the city and Holyrood Park which provides 640 acres of dramatic parkland within the heart of the capital.