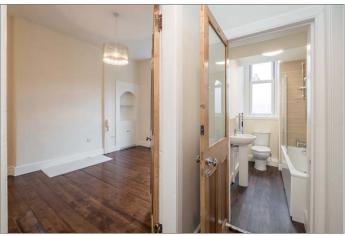

'Truly stunning 1st floor city centre apartment which has been fully refurbished to a quite exceptional specification and exacting attention to detail.'

Hallway, sunny rear facing lounge with dining recess, new contemporary kitchen with appliances, double bedroom with fitted mirror wardrobes and luxurious bathroom with electric shower above bath. Secure entryphone system and shared rear garden.

Lounge/Dining Room (19'11 x 11'1) 6.1m x 3.4m

Kitchen (7'9 x 6'7) 2.4m x 2.0m

Double Bedroom (14'10 x 10'7) 4.5m x 3.2m

Bathroom (8'4 x 4'9) 2.5m x 1.5m

Bothwell Street, off the top of Easter Road, lies less than 1.5 miles East of Princes Street and is therefore ideally placed for those working within the city centre or wishing to take full advantage of living within a modern European capital. Within the immediate vicinity there is a wide range of facilities to meet every day needs including an eclectic mix of shops, independent boutiques, Scotmid supermarket, coffee shops, bars and restaurants. It is also worth noting the close proximity to the Omni Centre at Greenside with multi screen cinema complex and leisure centre, Meadowbank Retail Park, cosmopolitan Shore district of the city and Holyrood Park which provides 640 acres of dramatic parkland within the heart of the capital.