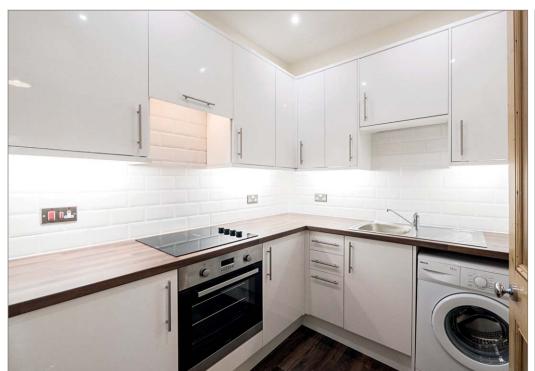

'Truly stunning 1st floor city centre apartment which has been fully refurbished to a quite exceptional specification and exacting attention to detail.'

Hallway, sunny rear facing lounge with dining recess, new contemporary kitchen with appliances, double bedroom with fitted mirror wardrobes and luxurious bathroom with electric shower above bath. Secure entryphone system and shared rear garden.

Investment Property Agency comment,

'This is a really stylish property, which has a brilliantly positive feel and balance to all the rooms. As soon as we walked in we knew we had come across something special – having undergone complete refurbishment the property combines restored fine original period features such as stripped floorboards and doors with bespoke contemporary design including LED lighting within the kitchen plus double glazed sash and case windows. As one would expect the property has been fully re-wired and a new electric storage heating system installed.'

Lounge/Dining Room (19'11 x 11'1) 6.1m x 3.4m

Kitchen (7'9 x 6'7) 2.4m x 2.0m

Double Bedroom (14'10 x 10'7) 4.5m x 3.2m

Bathroom (8'4 x 4'9) 2.5m x 1.5m

Bothwell Street, off the top of Easter Road, lies less than 1.5 miles East of Princes Street and is therefore ideally placed for those working within the city centre or wishing to take full advantage of living within a modern European capital. Within the immediate vicinity there is a wide range of facilities to meet every day needs including an eclectic mix of shops, independent boutiques, Scotmid supermarket, coffee shops, bars and restaurants. It is also worth noting the close proximity to the Omni Centre at Greenside with multi screen cinema complex and leisure centre, Meadowbank Retail Park, cosmopolitan Shore district of the city and Holyrood Park which provides 640 acres of dramatic parkland within the heart of the capital.