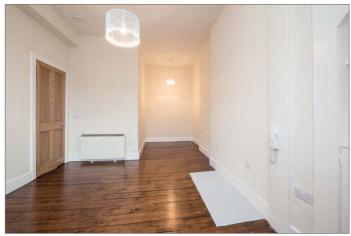

'Truly stunning 1st floor city centre apartment which has been fully refurbished to a quite exceptional specification and exacting attention to detail.'

Hallway, sunny rear facing lounge with dining recess, new contemporary kitchen with appliances, double bedroom with fitted mirror wardrobes and luxurious bathroom with electric shower above bath. Secure entryphone system and shared rear garden.

Lounge/Dining Room (19'11 x 11'1) 6.1m x 3.4m

Kitchen (7'9 x 6'7) 2.4m x 2.0m

Double Bedroom (14'10 x 10'7) 4.5m x 3.2m

Bathroom (8'4 x 4'9) 2.5m x 1.5m

Bothwell Street, off the top of Easter Road, lies less than 1.5 miles East of Princes Street and is therefore ideally placed for those working within the city centre or wishing to take full advantage of living within a modern European capital. Within the immediate vicinity there is a wide range of facilities to meet every day needs including an eclectic mix of shops, independent boutiques, Scotmid supermarket, coffee shops, bars and restaurants. It is also worth noting the close proximity to the Omni Centre at Greenside with multi screen cinema complex and leisure centre, Meadowbank Retail Park, cosmopolitan Shore district of the city and Holyrood Park which provides 640 acres of dramatic parkland within the heart of the capital.