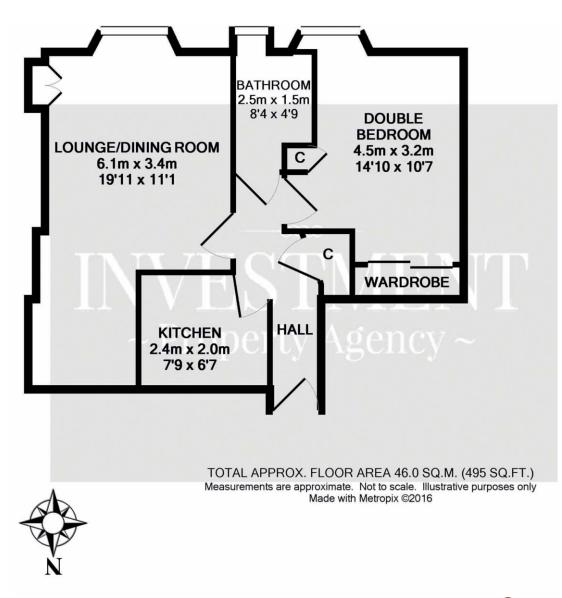

Lounge/Dining Room (19'11 x 11'1) 6.1m x 3.4m

Kitchen (7'9 x 6'7) 2.4m x 2.0m

Double Bedroom (14'10 x 10'7) 4.5m x 3.2m

Bathroom (8'4 x 4'9) 2.5m x 1.5m

Bothwell Street, off the top of Easter Road, lies less than 1.5 miles East of Princes Street and is therefore ideally placed for those working within the city centre or wishing to take full advantage of living within a modern European capital. Within the immediate vicinity there is a wide range of facilities to meet every day needs including an eclectic mix of shops, independent boutiques, Scotmid supermarket, coffee shops, bars and restaurants. It is also worth noting the close proximity to the Omni Centre at Greenside with multi screen cinema complex and leisure centre, Meadowbank Retail Park, cosmopolitan Shore district of the city and Holyrood Park which provides 640 acres of dramatic parkland within the heart of the capital.