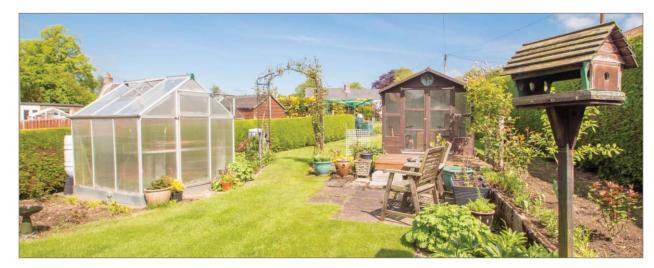

## Extras

Cooker, dishwasher, fridge, fridge/freezer, washing machine, summerhouse, shed and greenhouse.

Energy Performance Rating F

1ST FLOOR

7 WEST CRESCENT, EAST SALTOUN, EH34 5EF TOTAL APPROX. FLOOR AREA 104.0 SQ.M. (1119 SQ.FT.) Measurements are approximate. Not to scale. Illustrative purposes only Made with Metropix @2016