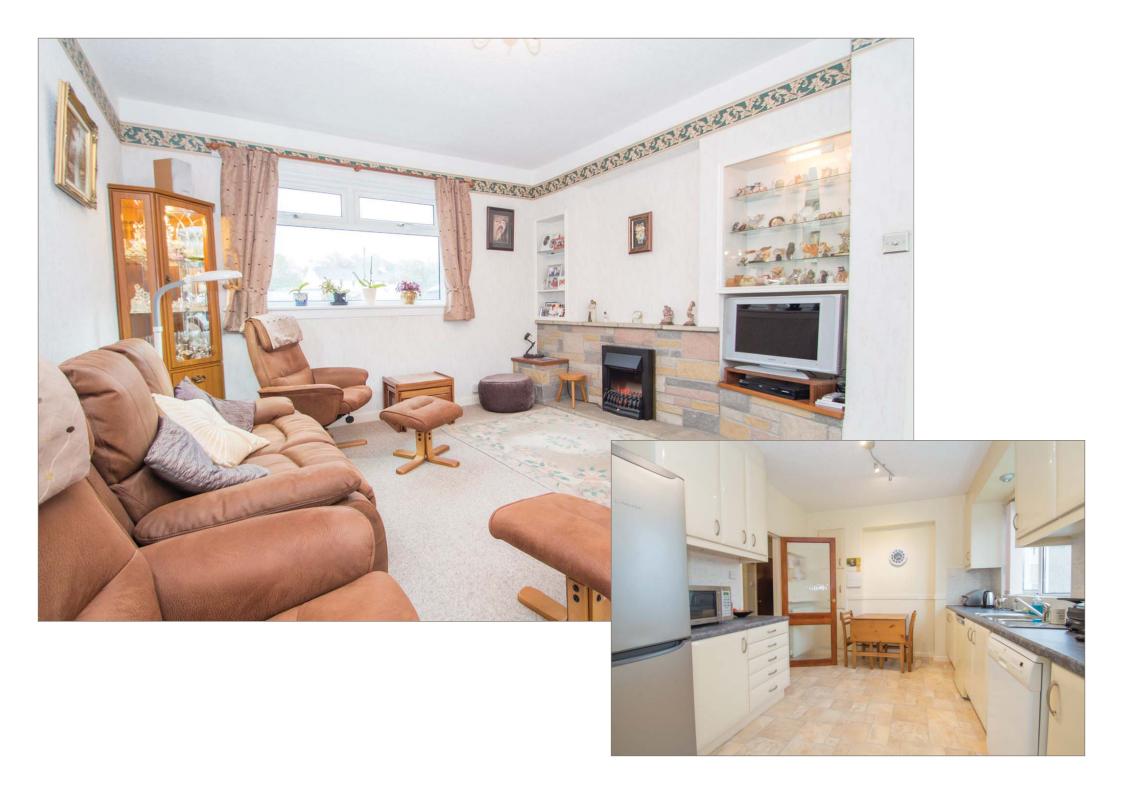

'Superb sized and truly immaculate semi detached villa enviably positioned within the delightfully picturesque conservation village of East Saltoun.'

Vestibule, hallway, lounge, modern dining kitchen, rear hall leading to integral garage, ground floor bathroom, 3 double bedrooms and luxurious shower room on the upper level. Excellent storage space. Double glazing. Electric wet central heating. Monoblock driveway. Beautifully manicured gardens front and rear.

Lounge (15'11 x 12'8) 4.9m x 3.9m (14'3 x 10'0) 4.3m x 3.0m Dining Kitchen (7'9 x 4'10) 2.4m x 1.5m Bathroom Master Bedroom (12'2 x 10'6) 3.7m x 3.2m (14'1 x 9'9) 4.3m x 3.0m Bedroom 2 (13'0 x 10'4) 4.0m x 3.1m Bedroom 3 Shower Room (7'9 x 4'9) 2.4m x 1.4m Integral Garage (20'10 x 10'2) 6.4m x 3.1m The historic and picturesque village of East Saltoun is located within beautiful East Lothian countryside and allows for a rural lifestyle with all the benefits of village living. The village has a wonderful sense of community and has a local Primary School, village hall, garage and Saltoun Parish Church. Additional amenities are available at Gifford, approximately 4 miles, which has a newsagent/post office, Co-Operative store, 2 hotels with restaurants, coffee shop, golf and bowling clubs plus cricket team. The towns of Haddington and Tranent are approximately 6 miles away and provide additional facilities including Secondary schooling with Edinburgh some 18 miles away and easily commutable on a daily basis given the proximity to the A1 and A68.