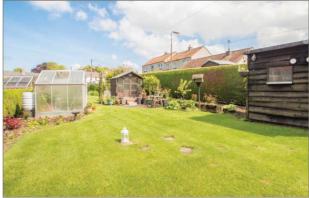

## Extras

Cooker, dishwasher, fridge, fridge/freezer, washing machine, summerhouse, shed and greenhouse.

Energy Performance Rating F

1ST FLOOR

7 WEST CRESCENT, EAST SALTOUN, EH34 5EF TOTAL APPROX. FLOOR AREA 104.0 SQ.M. (1119 SQ.FT.) Measurements are approximate. Not to scale. Illustrative purposes only Made with Metropix @2016