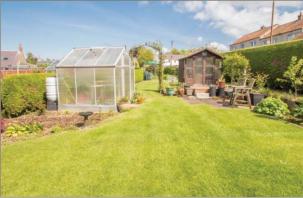

## Extras

Cooker, dishwasher, fridge, fridge/freezer, washing machine, summerhouse, shed and greenhouse.

Energy Performance Rating F

1ST FLOOR

7 WEST CRESCENT, EAST SALTOUN, EH34 5EF TOTAL APPROX. FLOOR AREA 104.0 SQ.M. (1119 SQ.FT.) Measurements are approximate. Not to scale. Illustrative purposes only Made with Metropix @2016