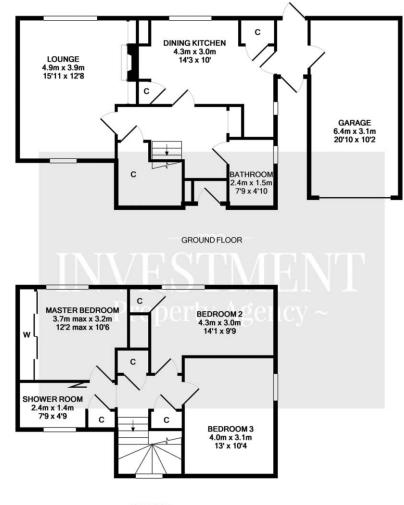

Lounge (15'11 x 12'8) 4.9m x 3.9m (14'3 x 10'0) 4.3m x 3.0m Dining Kitchen (7'9 x 4'10) 2.4m x 1.5m Bathroom Master Bedroom (12'2 x 10'6) 3.7m x 3.2m (14'1 x 9'9) 4.3m x 3.0m Bedroom 2 (13'0 x 10'4) 4.0m x 3.1m Bedroom 3 Shower Room (7'9 x 4'9) 2.4m x 1.4m Integral Garage (20'10 x 10'2) 6.4m x 3.1m The historic and picturesque village of East Saltoun is located within beautiful East Lothian countryside and allows for a rural lifestyle with all the benefits of village living. The village has a wonderful sense of community and has a local Primary School, village hall, garage and Saltoun Parish Church. Additional amenities are available at Gifford, approximately 4 miles, which has a newsagent/post office, Co-Operative store, 2 hotels with restaurants, coffee shop, golf and bowling clubs plus cricket team. The towns of Haddington and Tranent are approximately 6 miles away and provide additional facilities including Secondary schooling with Edinburgh some 18 miles away and easily commutable on a daily basis given the proximity to the A1 and A68.

## Extras

Cooker, dishwasher, fridge, fridge/freezer, washing machine, summerhouse, shed and greenhouse.

Energy Performance Rating F

1ST FLOOR

7 WEST CRESCENT, EAST SALTOUN, EH34 5EF TOTAL APPROX. FLOOR AREA 104.0 SQ.M. (1119 SQ.FT.) Measurements are approximate. Not to scale. Illustrative purposes only Made with Metropix @2016