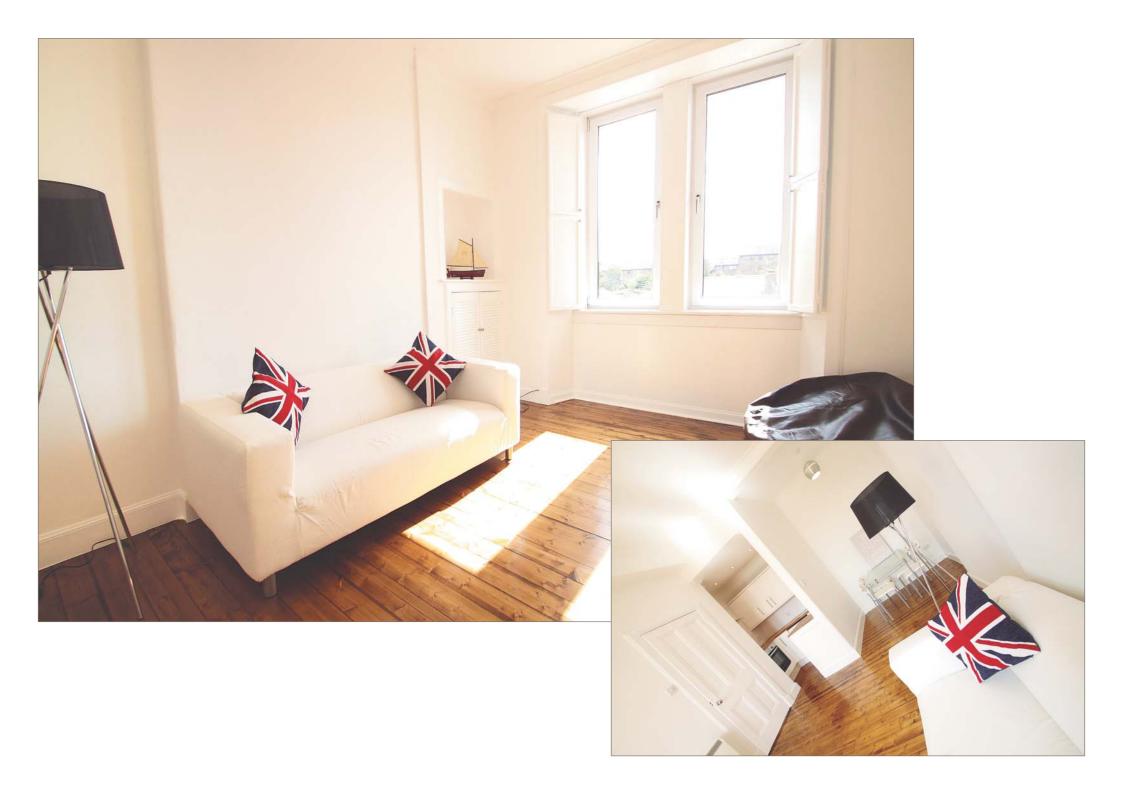

## Lounge/Dining Room (20'2 x 10'7) 6.1m x 3.2m

Excellent sized room with twin front facing windows having sunny west facing aspect plus working shutters, storage heater, stripped floorboards, display press and dining recess to rear.