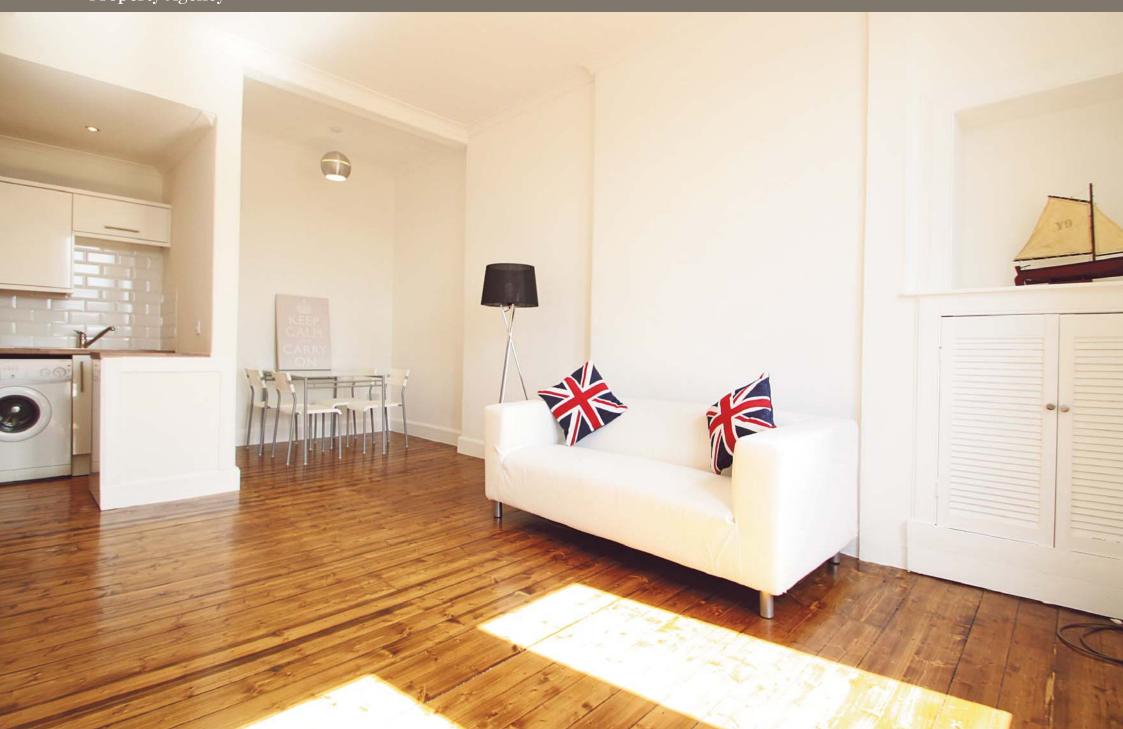

## Lounge/Dining Room (20'2 x 10'7) 6.1m x 3.2m

Excellent sized room with twin front facing windows having sunny west facing aspect plus working shutters, storage heater, stripped floorboards, display press and dining recess to rear.

## Kitchen (7'3 x 5'3) 2.2m x 1.6m

White high gloss kitchen with built in stainless steel oven, hob, chimney hood, washing machine and fridge included in sale. Inset stainless steel sink with 'Metro' tiled splashback. Inset halogen lighting, extractor fan and stripped floorboards.