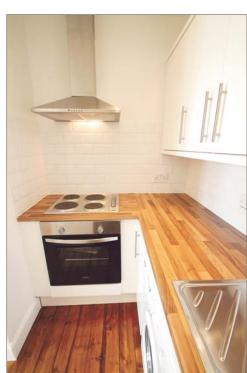

## Kitchen (7'3 x 5'3) 2.2m x 1.6m

White high gloss kitchen with built in stainless steel oven, hob, chimney hood, washing machine and fridge included in sale. Inset stainless steel sink with 'Metro' tiled splashback. Inset halogen lighting, extractor fan and stripped floorboards.