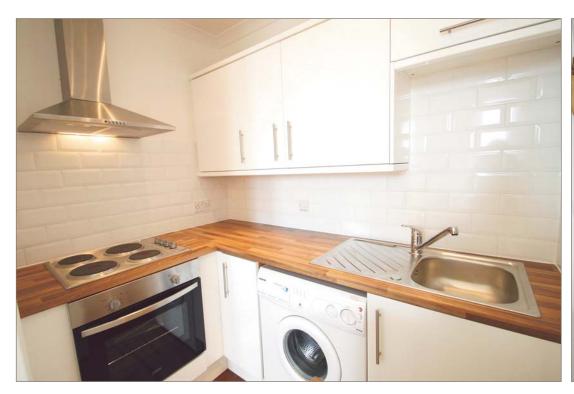

## Kitchen (7'3 x 5'3) 2.2m x 1.6m

White high gloss kitchen with built in stainless steel oven, hob, chimney hood, washing machine and fridge included in sale. Inset stainless steel sink with 'Metro' tiled splashback. Inset halogen lighting, extractor fan and stripped floorboards.