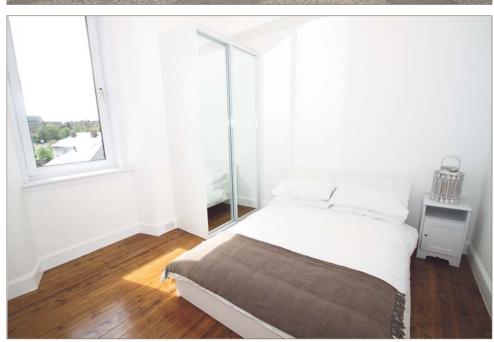

## Double Bedroom (10'9 x 10'8) 3.3m x 3.2m

Double bedroom with open outlook to front, newly fitted mirror wardrobes, storage heater and stripped floorboards.