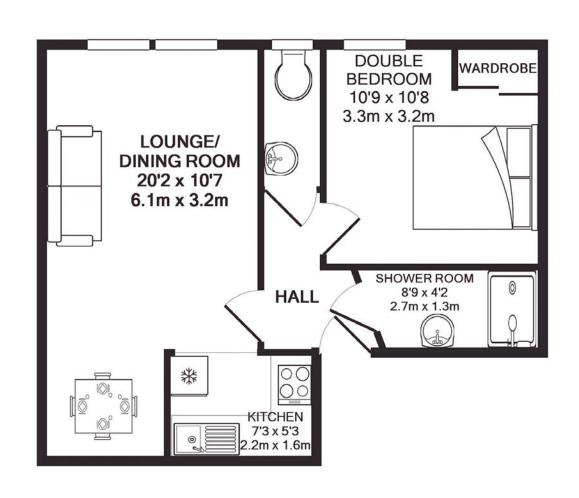

# Viewing by appointment on 07768 520003

Stylish and newly upgraded  $2^{nd}$  floor front facing flat located close to the city centre providing fabulously spacious and bright accommodation.

Hall, 20ft lounge/dining room, open plan contemporary white high gloss kitchen with appliances, double bedroom with fitted mirror wardrobes, shower room and W.C. Stripped and varnished floorboards, new electric heating, PVC double glazed windows, entryphone system & shared garden. Brand new furniture included for ease of purchase therefore ideal for first time buyer or rental investment with anticipated yield of 5.5%

## Lounge/Dining Room (20'2 x 10'7) 6.1m x 3.2m

Excellent sized room with twin front facing windows having sunny west facing aspect plus working shutters, storage heater, stripped floorboards, display press and dining recess to rear.

## Kitchen (7'3 x 5'3) 2.2m x 1.6m

White high gloss kitchen with built in stainless steel oven, hob, chimney hood, washing machine and fridge included in sale. Inset stainless steel sink with 'Metro' tiled splashback. Inset halogen lighting, extractor fan and stripped floorboards.

## Double Bedroom (10'9 x 10'8) 3.3m x 3.2m

Double bedroom with open outlook to front, newly fitted mirror wardrobes, storage heater and stripped floorboards.

### Shower Room (8'9 x 4'2) 2.7m x 1.3m

With white wash hand basin and shower enclosure with 'Mira Sport' electric shower, tiled floor, extractor fan and halogen light fitting.

## W.C. (7'0 x 2'11) 2.13m x 0.89m

With white W.C., wash hand basin, window to front and hardwood floor.