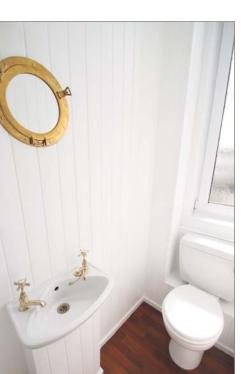

### Shower Room (8'9 x 4'2) 2.7m x 1.3m

With white wash hand basin and shower enclosure with 'Mira Sport' electric shower, tiled floor, extractor fan and halogen light fitting.

## W.C. (7'0 x 2'11) 2.13m x 0.89m

With white W.C., wash hand basin, window to front and hardwood floor.