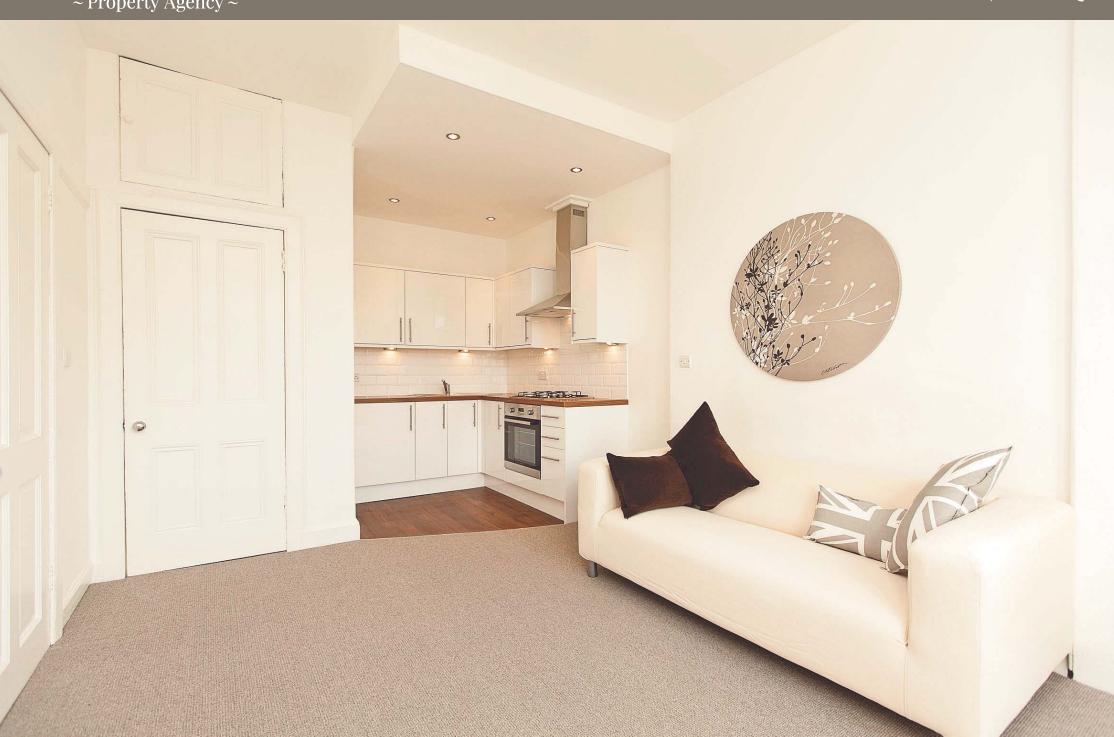

Hall, sunny twin window lounge, fabulous open plan contemporary kitchen with integrated appliances, utility cupboard, double bedroom with fitted mirror wardrobes and beautiful white bathroom with power shower. Gas central heating with combi boiler. PVC double glazed tilt and turn windows. Secure entryphone system. Finished to an exceptionally high specification this show house flat can be sold, as seen, fully furnished.

## Investment Property Agency comment,

'This is a really fantastic flat, which has a brilliantly positive feel and balance to all the rooms. As soon as we walked in we knew we had come across a real gem — it is also incredibly sunny and was a wonderful outlook towards Viewforth Church. We love the open plan living area, high ceilings, exacting attention to detail and the stunning white high gloss kitchen with chrome halogen downlighters.'