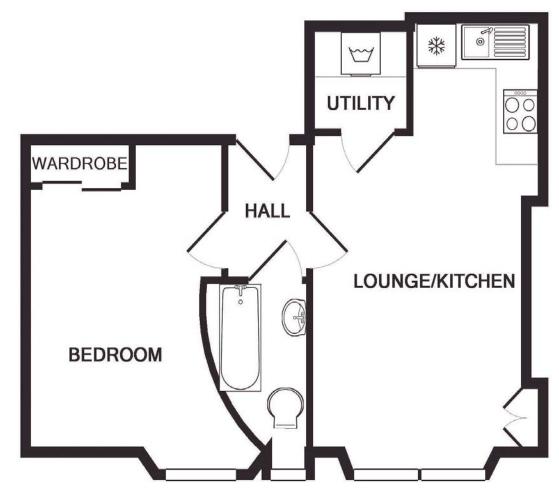

Hall Lounge/Kitchen Utility Cupboard Double Bedroom Bathroom (6'3 x 3'10) 1.90m x 1.17m (19'2 x 10'2) 5.84m x 3.10m (4'1 x 3'9) 1.26m x 1.16m (13'7 x 9'6) 4.14m x 2.90m (8'6 x 4'9) 2.61m x 1.45m

St Peters Place is situated within the highly regarded district of Viewforth and is ideally placed for those working within the city centre with the adjacent Union Canal walkway leading to the financial district at Edinburgh Quay. Alternatively there are a number of bus routes allowing for ease of travel outwith the area. Within the immediate vicinity there is an abundance of amenities to meet every day needs with the neighbouring district of Bruntsfield having supermarkets, specialised boutiques, coffee shops, bars and restaurants with Fountain Park Leisure complex having a multi-screen complex. As mentioned the property is within 100 yards of the Union Canal walkway which leads to Edinburgh Quay which has additional waterside bars, restaurants and bistros.