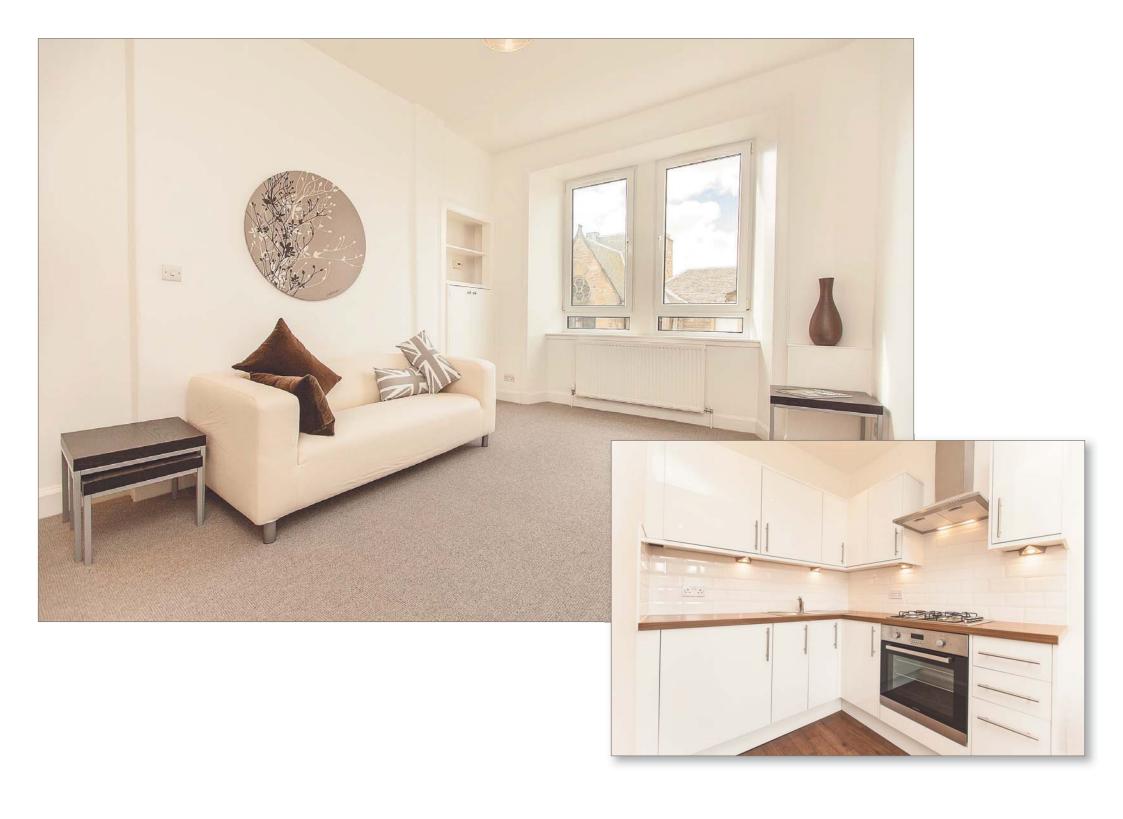

Hall, sunny twin window lounge, fabulous open plan contemporary kitchen with integrated appliances, utility cupboard, double bedroom with fitted mirror wardrobes and beautiful white bathroom with power shower. Gas central heating with combi boiler. PVC double glazed tilt and turn windows. Secure entryphone system. Finished to an exceptionally high specification this show house flat can be sold, as seen, fully furnished.

## Investment Property Agency comment,

'This is a really fantastic flat, which has a brilliantly positive feel and balance to all the rooms. As soon as we walked in we knew we had come across a real gem — it is also incredibly sunny and was a wonderful outlook towards Viewforth Church. We love the open plan living area, high ceilings, exacting attention to detail and the stunning white high gloss kitchen with chrome halogen downlighters.'

Hall Lounge/Kitchen Utility Cupboard Double Bedroom Bathroom (6'3 x 3'10) 1.90m x 1.17m (19'2 x 10'2) 5.84m x 3.10m (4'1 x 3'9) 1.26m x 1.16m (13'7 x 9'6) 4.14m x 2.90m (8'6 x 4'9) 2.61m x 1.45m

St Peters Place is situated within the highly regarded district of Viewforth and is ideally placed for those working within the city centre with the adjacent Union Canal walkway leading to the financial district at Edinburgh Quay. Alternatively there are a number of bus routes allowing for ease of travel outwith the area. Within the immediate vicinity there is an abundance of amenities to meet every day needs with the neighbouring district of Bruntsfield having supermarkets, specialised boutiques, coffee shops, bars and restaurants with Fountain Park Leisure complex having a multi-screen complex. As mentioned the property is within 100 yards of the Union Canal walkway which leads to Edinburgh Quay which has additional waterside bars, restaurants and bistros.